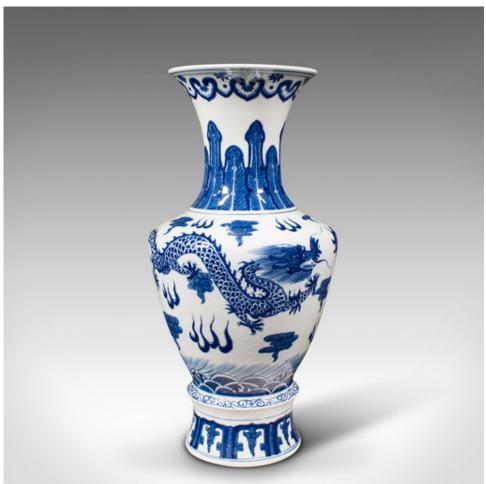

## Tall Vintage White & Blue Vase, Chinese, Ceramic, Decorative, Flower, Art Deco

## **DESCRIPTION**

Our Stock # 18.8426

This is a tall vintage white and blue vase. A Chinese, ceramic decorative flower baluster, dating to the late Art Deco period, circa 1940.

- Strikingly decorative flower vase with strong Oriental overtones
- Displays a desirable aged patina, free of marks or cracks
- White ceramic enthusiastically accentuated with bright cobalt blue paint
- Adorned with a pair of dragons, wrapping themselves around the tapering form
- Bold patterns decorate the rim, neck and lower edge
- Chinese character mark to the base

This is an attractive vintage white and blue vase, with superb Chinese dragon decor. Delivered polished and ready to display.

Search London Fine for #18.8426, or scan the QR code for more photos and details