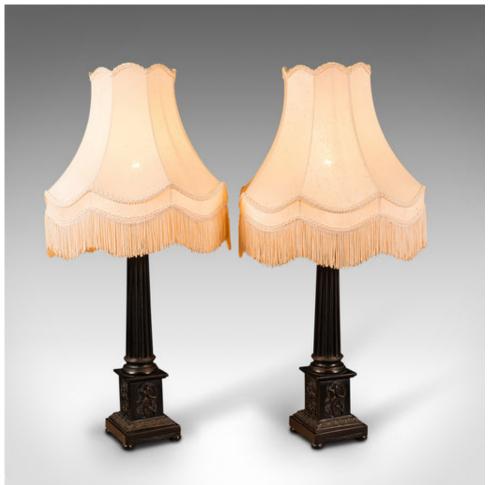

## Pair Of Vintage Corinthian Lamps, English, Bronzed, Table Light, Classical Taste

## **DESCRIPTION**

Our Stock # 18.8432

This is a pair of vintage Corinthian lamps. An English, faux cast bronze table lamp with classical taste, dating to the late 20th century.

- Of generous proportion, with distinguished Corinthian column base
- Displays a desirable aged patina and in good order
- Deep black base pleasingly heavy with superb fluting and capitol detail
- Quality, tasteful lampshades in light cream with borders of sash tassels
- Supplied with a standard bayonet mount light bulb
- Offers a generous length of British Standards compliant, quality cable and 3-pin plug

This is a striking pair of vintage Corinthian lamps, ideal for lighting up your lounge or study. Delivered polished and ready to use.

Search London Fine for #18.8432, or scan the QR code for more photos and details