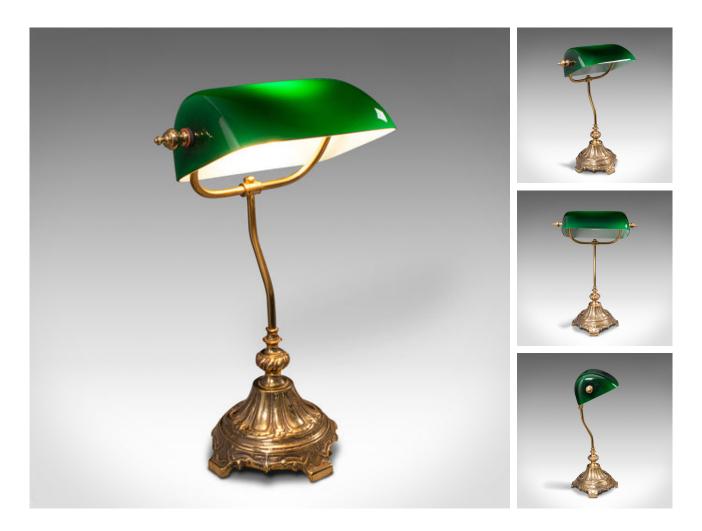

## **DESCRIPTION**

Our Stock # 18.8596

This is a vintage barrister's lamp. An English, glass and brass adjustable banker's desk light, dating to the mid 20th century, circa 1960.

- Delightful example, with the executive appeal suited to the grandest desks
- Displays a desirable aged patina and in good order
- Striking emerald green glass shade in excellent condition
- Polished brass support and naturally finished base show rich golden tones
- The shade adjustable to a near 90-degree upright angle
- Decorated tiered base with beaded detail and shaped feet
- Accepts a standard bayonet mount light bulb
- $\bullet$  Generous length of quality cable with in-line switch and a British Standards compliant 3-pin plug

This is an appealing vintage barrister's lamp with a wonderful green shade. A treat for the desktop. Delivered polished and ready to illuminate.

Search  $\underline{\text{London Fine for } \#18.8596}$  , or scan the QR code for more photos and details

## **DIMENSIONS**

Max Width: 30cm (11.75") Max Depth: 27cm (10.75") Max Height: 47cm (18.5")