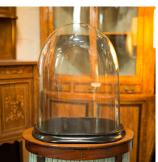

## **DESCRIPTION**

Our Stock # 18.8492

This is a large antique display dome. An English, oval glass showcase upon ebonised pine, dating to the Victorian period, circa 1900.

- Of superb proportion and excellent order for age
- Displays a desirable aged patina throughout
- Oval glass form with clear, bright appearance
- Dome rim in very good condition
- Presented upon a tiered ebonised pine base

This is a strikingly presented antique display dome, large of size and offering a brilliance for viewing treasured items. Delivered polished and ready to showcase.

Search London Fine for #18.8492, or scan the QR code for more photos and details