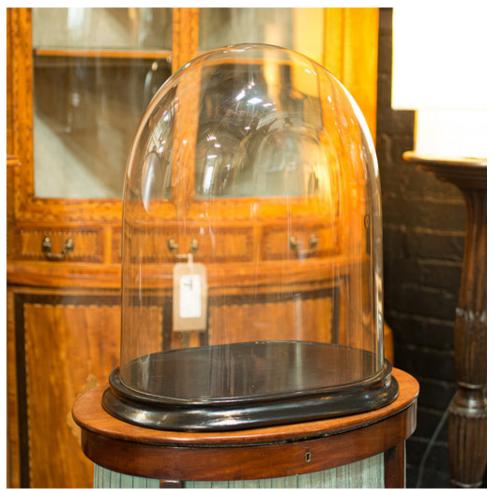

## Large Antique Oval Display Dome, English Showcase, Taxidermy, Diorama, Victorian

## **DESCRIPTION**

Our Stock # 18.8492

This is a large antique display dome. An English, oval glass showcase upon ebonised pine, dating to the Victorian period, circa 1900.

- Of superb proportion and excellent order for age
- Displays a desirable aged patina throughout
- Oval glass form with clear, bright appearance
- Dome rim in very good condition
- Presented upon a tiered ebonised pine base

This is a strikingly presented antique display dome, large of size and offering a brilliance for viewing treasured items. Delivered polished and ready to showcase.

Search London Fine for #18.8492, or scan the QR code for more photos and details

## **DIMENSIONS**

Max Width: 43.5cm (17.25")
Max Depth: 31.5cm (12.5")
Max Height: 50cm (19.75")
Dome Interior Width: 38cm (15")
Dome Interior Depth: 28cm (11")
Dome Interior Height: 46cm (18")