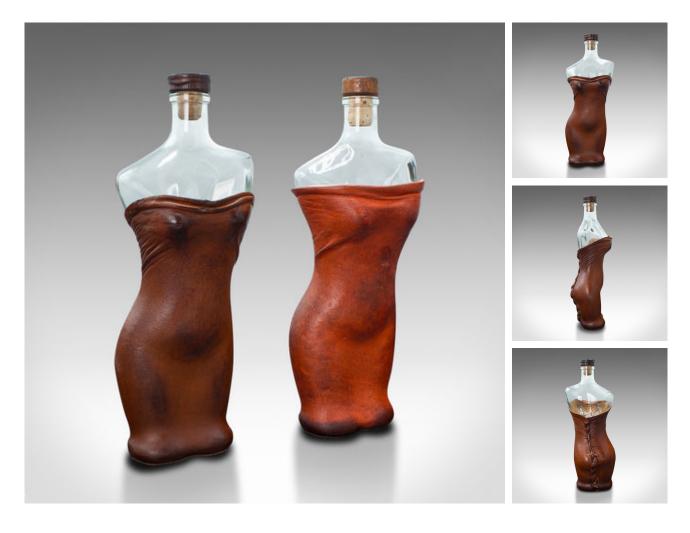

Set of 2 Vintage Couture Spirit Bottles, French, Glass, Wine Vessel, Female Form

## Our Stock # 18.8597

This is a set of two vintage couture spirit bottles. A French, glass and leather wine vessel in the female form, dating to the early 20th century, circa 1930.

- Delightfully feminine, with fascinating leather dressings
- Displaying a desirable aged patina throughout
- Glass bottles with original matched leather stoppers
- The glass in very good order, free of marks
- Leather bottle covers with rich chestnut and russet tanning hues, respectively
- Sensuous curves, highlighting the iconic female form iconic in French decorative arts

This is a distinctive set of two vintage couture spirit bottles, in the finest French tradition, continued today such as Jean Paul Gaultier's perfume bottles. A treat for the drinks cabinet. Delivered polished and ready to enjoy.

## DIMENSIONS

Brown Bottle Width: 10.5cm (4.25") Brown Bottle Depth: 8.5cm (3.25") Brown Bottle Height: 27cm (10.75") Red Bottle Width: 10.5cm (4.25") Red Bottle Depth: 9cm (3.5") Red Bottle Height: 27.5cm (10.75")