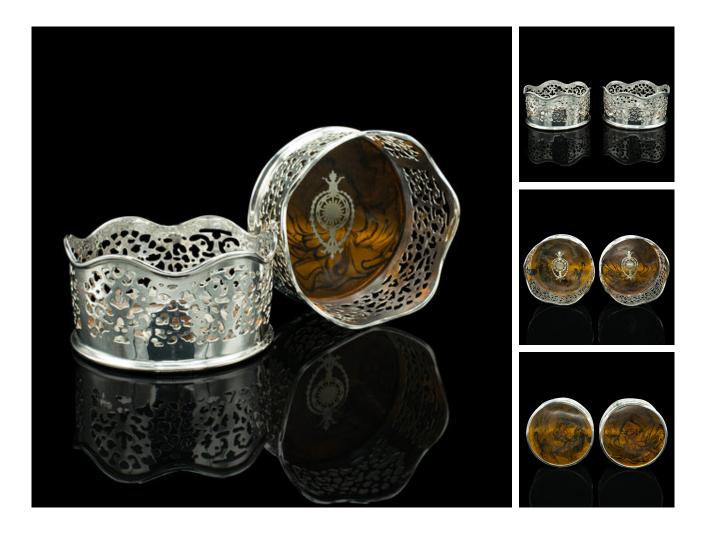

## **DESCRIPTION**

Our Stock # 18.8564

This is a pair of vintage wine coasters. A Chinese, silver plate bottle stand, dating to the mid 20th century, circa 1950.

- Bright appearance and useful as a pair
- Displaying a desirable aged patina throughout
- Pierced Chinese silver plate accentuated with a chased pattern
- Amber coloured acrylic base with etched motif to centre
- $\bullet$  11.5cm (4.5") diameter accommodates regular wine bottles with ease

This is a distinctive pair of vintage wine coasters, with ornate pierced decoration and a fascinating amber coloured base. Delivered polished and ready to use.

Search London Fine for #18.8564, or scan the QR code for more photos and details