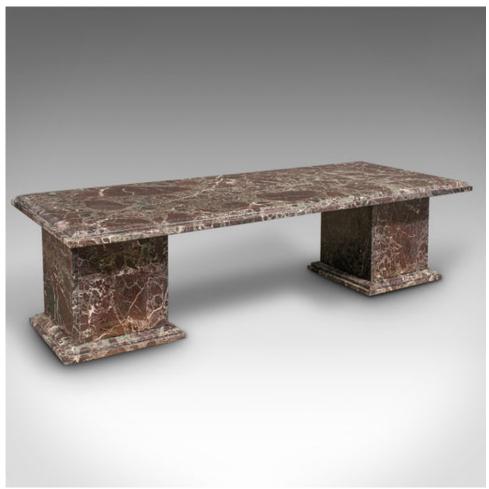

## **DESCRIPTION**

Our Stock # 18.8608

This is a large vintage coffee table. An English, heavy marble pedestal table or bench, dating to the late 20th century, circa 1980.

- Highly decorative, with a monolithic presence for your lounge
- Displays a desirable aged patina and in good order
- Striking Rosso Levante marble with red and green vein detail
- Wide, stout top with a chamfered tiered edge
- Raised upon a pair of square pedestals, with prominent plinth feet

This is a distinctive vintage coffee table, with exceptional marble finish and fine colour associated with Rosso Levante. Delivered polished and ready to enjoy.

Search  $\underline{\text{London Fine for } \#18.8608}$ , or scan the QR code for more photos and details