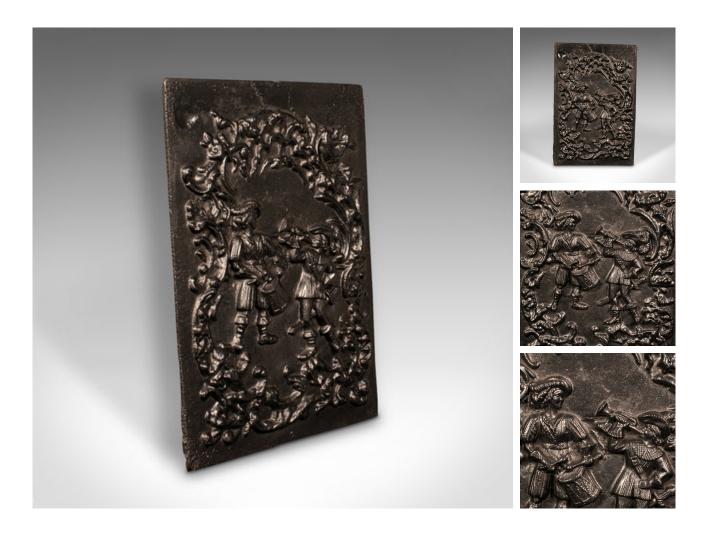

## Antique Decorative Fire Back, English, Cast Iron Hearth Panel, Victorian, C.1850

## DESCRIPTION

Our Stock # 18.8627

This is an antique decorative fire back. An English, cast iron hearth panel, dating to the mid Victorian period, circa 1850.

- Charmingly decorative relief, ideal for adding interest to a traditional fireplace
- Displaying a desirable aged patina and in good original order
- Slender cast iron form with excellent relief casting
- Presents a good, consistent graphite finish throughout
- Set within a foliate border, two musicians play their trumpet and marching drums

This is an appealing antique decorative fire back, usefully narrow for the smaller fireplace. Delivered polished and ready to use.

Search London Fine for #18.8627, or scan the QR code for more photos and details