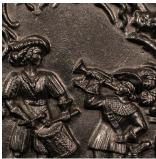

## **DESCRIPTION**

Our Stock # 18.8628

This is an antique relief fire back. An English, cast iron decorative hearth panel, dating to the mid Victorian period, circa 1850.

- Pleasingly cast relief panel for the fireplace
- Displays a desirable aged patina and in good original order
- Prominent relief casting stands proud of the slender panel
- Cast iron presents a good, consistent graphite finish throughout
- Classically appealing scene of two musicians playing instruments