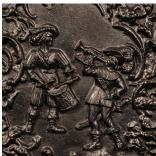

## **DESCRIPTION**

Our Stock # 18.8628

This is an antique relief fire back. An English, cast iron decorative hearth panel, dating to the mid Victorian period, circa 1850.

- Pleasingly cast relief panel for the fireplace
- Displays a desirable aged patina and in good original order
- Prominent relief casting stands proud of the slender panel
- Cast iron presents a good, consistent graphite finish throughout
- Classically appealing scene of two musicians playing instruments