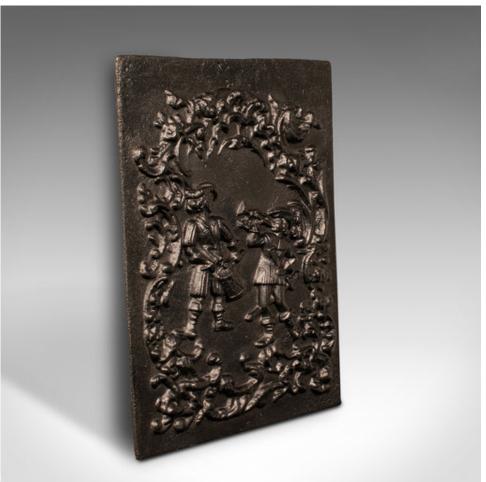

## Antique Relief Fire Back, English, Cast Iron Decorative Panel, Victorian, C.1850

## **DESCRIPTION**

Our Stock # 18.8628

This is an antique relief fire back. An English, cast iron decorative hearth panel, dating to the mid Victorian period, circa 1850.

- Pleasingly cast relief panel for the fireplace
- Displays a desirable aged patina and in good original order
- Prominent relief casting stands proud of the slender panel
- Cast iron presents a good, consistent graphite finish throughout
- Classically appealing scene of two musicians playing instruments

This is a charming antique relief fire back, of narrow profile, and ideal for the smaller fireplace. Delivered polished and ready to use.

Search  $\underline{\text{London Fine for } \#18.8628}$ , or scan the QR code for more photos and details