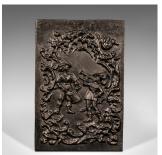

## **DESCRIPTION**

Our Stock # 18.8628

This is an antique relief fire back. An English, cast iron decorative hearth panel, dating to the mid Victorian period, circa 1850.

- Pleasingly cast relief panel for the fireplace
- Displays a desirable aged patina and in good original order
- Prominent relief casting stands proud of the slender panel
- Cast iron presents a good, consistent graphite finish throughout
- Classically appealing scene of two musicians playing instruments