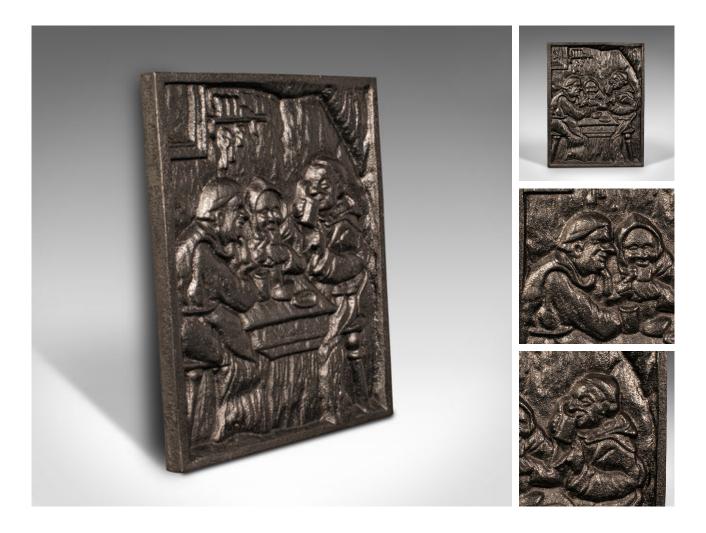

## Antique Decorative Fire Back, English, Cast Iron, Fireplace, Victorian, C.1900

## DESCRIPTION

Our Stock # 18.8629 This is an antique decorative fire back. An English, cast iron hearth panel, dating to the late Victorian period, circa 1900.

- Fireplace decor with a charming tavern scene
- Displays a desirable aged patina and in good original order
- Appealing relief panel set within a stout border
- Cast iron presents a good, consistent graphite finish throughout
- The scene presents three men and their tankards within a tavern

This is a distinctive antique decorative fire back, with a classic and jovial scene. Delivered polished and ready to use.

Search London Fine for #18.8629, or scan the QR code for more photos and details