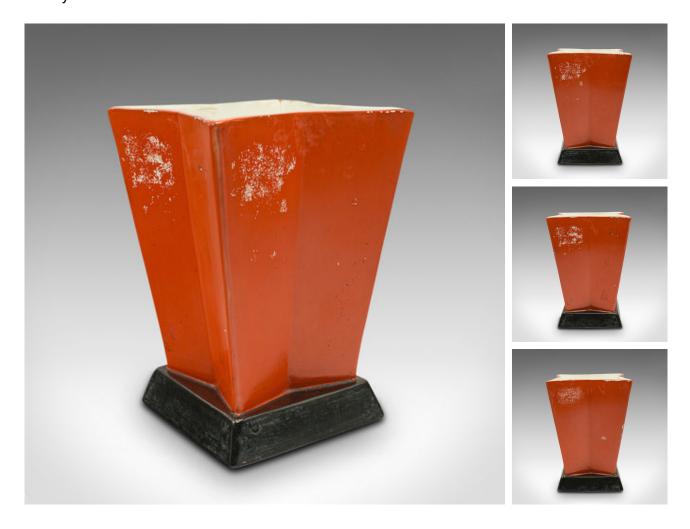

## Our Stock # 18.8614

This is a vintage decorative vase. A Belgian, ceramic star shaped example of Art Deco taste, dating to the mid 20th century, circa 1940.

- Striking form and colour set this Belgian vase apart
- Displays a desirable aged patina and in good order
- Distinctive ceramic form with a base of white and decorated with bright orange
- Standing upon a canted base, finished in contrasting black
- Maker's mark to base for Imperiale Nimy, based in the region of Wallonia
- Inscribed with the date of manufacture and a serial number

This is a distinctive vintage decorative vase with bright colour and the excellent star form. Delivered polished and ready to display.

Search London Fine for #18.8614, or scan the QR code for more photos and details