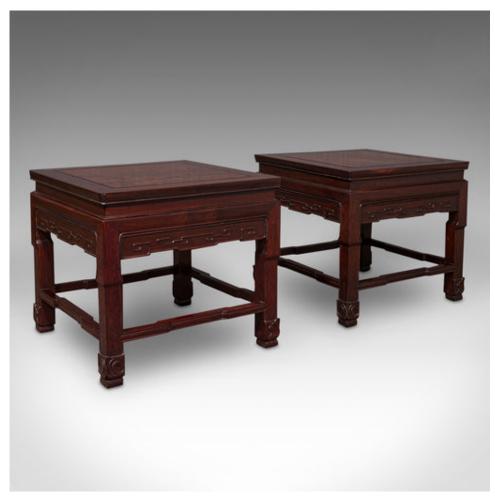

## Pair Of Vintage Bedside Tables, Oriental, Nightstand, Side, Coffee, Art Deco

## **DESCRIPTION**

Our Stock # 18.8615

This is a pair of vintage bedside tables. An Oriental, mahogany small side, or coffee table, dating to the late Art Deco period, circa 1940.

- Delightful Oriental taste and superb colour to this versatile pair of tables
- Displaying a desirable aged patina and in good order
- Select stocks show fine grain interest and deep russet hues
- Shaped aprons decorated with geometric patterns
- Raised upon four square section legs with wave detail relief carvings
- Standing upon squat bun feet and united with stretcher rails

This is an appealing pair of vintage bedside tables, offering fine colour and versatile proportions. Ideal for the lounge or bedside. Solid joints and construction, delivered waxed, polished and ready for the home.