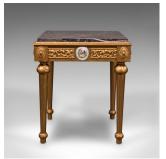

## **DESCRIPTION**

Our Stock # 18.8604

This is a pair of vintage bedside tables. A Continental, giltwood side or lamp table with marble top, dating to the late 20th century, circa 1980.

- Presenting a striking appearance with Italianate taste
- Displays a desirable aged patina and in good order
- Giltwood presents a bright golden finish, accentuated with enamel painted scenes
- Black marble tops sit within the frame and offer fascinating white and red vein interest
  - Frieze detail to each fascia with scrolled leaf pattern within a beaded border
  - Raised upon tapering turned legs, terminating in cylindrical feet

This is a charming pair of vintage bedside tables, with an eye-catching decorative appeal. Solid joints and construction, delivered polished and ready for the home.

Search  $\underline{\text{London Fine for } \#18.8604}$  , or scan the QR code for more photos and details