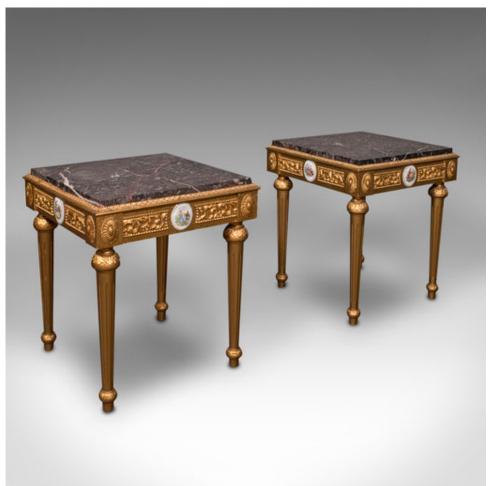

## **DESCRIPTION**

Our Stock # 18.8604

This is a pair of vintage bedside tables. A Continental, giltwood side or lamp table with marble top, dating to the late 20th century, circa 1980.

- Presenting a striking appearance with Italianate taste
- Displays a desirable aged patina and in good order
- Giltwood presents a bright golden finish, accentuated with enamel painted scenes
- Black marble tops sit within the frame and offer fascinating white and red vein interest
  - Frieze detail to each fascia with scrolled leaf pattern within a beaded border
  - Raised upon tapering turned legs, terminating in cylindrical feet

This is a charming pair of vintage bedside tables, with an eye-catching decorative appeal. Solid joints and construction, delivered polished and ready for the home.

Search  $\underline{\text{London Fine for } \#18.8604}$  , or scan the QR code for more photos and details