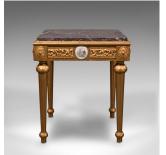

## **DESCRIPTION**

Our Stock # 18.8604

This is a pair of vintage bedside tables. A Continental, giltwood side or lamp table with marble top, dating to the late 20th century, circa 1980.

- Presenting a striking appearance with Italianate taste
- Displays a desirable aged patina and in good order
- Giltwood presents a bright golden finish, accentuated with enamel painted scenes
- Black marble tops sit within the frame and offer fascinating white and red vein interest
  - Frieze detail to each fascia with scrolled leaf pattern within a beaded border
  - Raised upon tapering turned legs, terminating in cylindrical feet

This is a charming pair of vintage bedside tables, with an eye-catching decorative appeal. Solid joints and construction, delivered polished and ready for the home.

Search  $\underline{\text{London Fine for } \#18.8604}$  , or scan the QR code for more photos and details