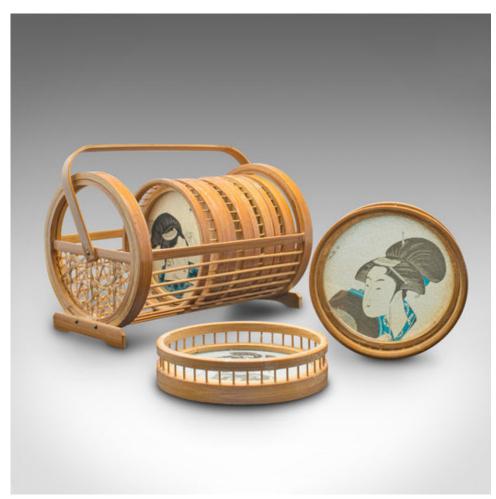

## Set Of 6 Vintage Decorative Coasters, Japanese, Bamboo Nest, Ukiyo-e, Art Deco

## **DESCRIPTION**

Our Stock # 18.8647

This is a set of 6 vintage decorative coasters. A Japanese, bamboo and glass portrait coaster nest, dating to the late Art Deco period, circa 1940.

- Add distinction to your coffee table with these charming coasters
- Displaying a desirable aged patina and in good order
- Bamboo caddy and coaster frames show light biscuit hues
- Portraits painted on rice paper and displayed between two layers of glass
- Each portrait is a distinctive, traditional Ukiyo-e illustration of a woman

This is a superb set of 6 vintage decorative coasters, a treat for collectors of Japanese art taste. Delivered polished and ready to enjoy.

Search London Fine for #18.8647, or scan the QR code for more photos and details