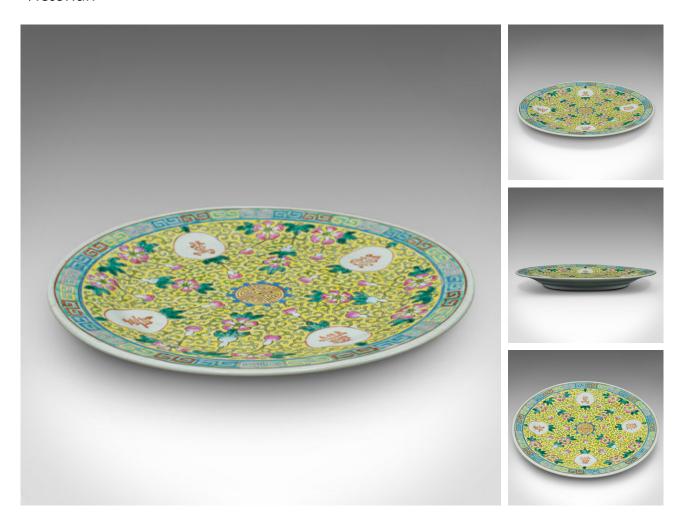

## **DESCRIPTION**

Our Stock # 18.8644

This is an antique Famille Jaune decorative plate. A Chinese, ceramic display dish, dating to the late Victorian period, circa 1900.

- Charming example of the Famille Jaune taste
- Displays a desirable aged patina and in good order
- Vibrant yellow ceramic fascia with colourful foliate decor
- · Accentuated with a palette of green and pink
- Reverse finished with a Chinese character mark

This is a fascinating antique Famille Jaune decorative plate, graced with excellent colour and fine foliate detail. Delivered polished and ready to display.

Search London Fine for #18.8644, or scan the QR code for more photos and details