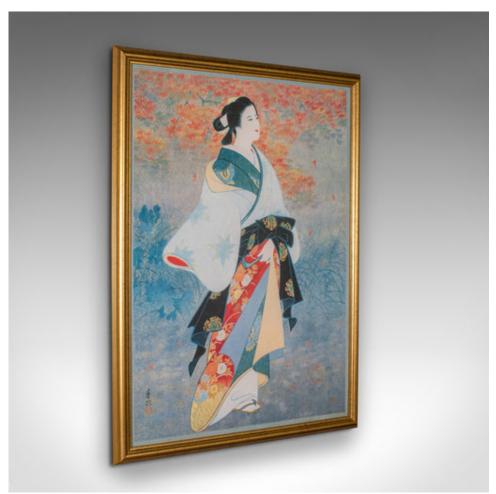

## Vintage Geisha Print, Japanese, Framed, Female Figure, Art Deco, Decorative Art

## **DESCRIPTION**

Our Stock # 18.8678

This is a vintage geisha print. A Japanese, gilt framed female figure from the late Art Deco period, circa 1950.

- Evocative woodblock-type geisha figure with wonderful colour
- Displays a desirable aged patina and in good order
- Striking costume detail and delicate maple leaf background
- Presented within a tasteful gilt frame with good, clear glass panel
- Dressed to the rear with hanging wire for ease of mounting

This is a superb vintage geisha print, with fine colour and detail. Ideally suited to collectors of Japanese iconography or as distinctive decor. Delivered polished and ready to display.

Search London Fine for #18.8678, or scan the QR code for more photos and details