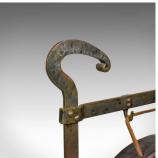

## **DESCRIPTION**

Our Stock # 10.1777

This is a large antique bronze dinner gong mounted in an iron frame with medieval overtones to the styling, Victorian c.1900.

- Attractive bronze gong with natural aged patina
- Hammered finish with deep sides
- Leather hanging strap
- Burnished iron frame with medieval overtones
- Shepherds crook finials and riveted joints
- Decorated with roundels and standing upon scrolled toes
- Wooden beater with later cork striker