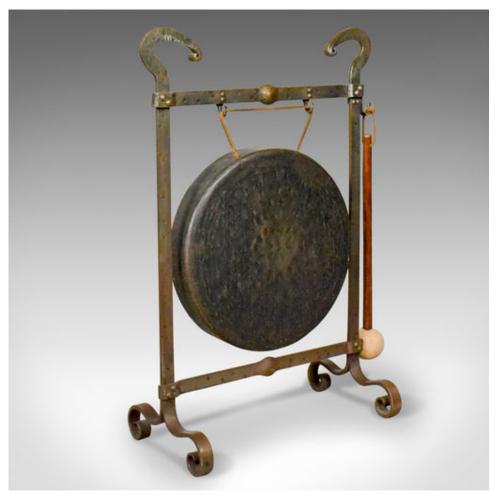

## Large Antique Bronze Dinner Gong, Iron Frame, Medieval Styling, Circa 1900

## **DESCRIPTION**

Our Stock # 10.1777

This is a large antique bronze dinner gong mounted in an iron frame with medieval overtones to the styling, Victorian c.1900.

- Attractive bronze gong with natural aged patina
- Hammered finish with deep sides
- Leather hanging strap
- Burnished iron frame with medieval overtones
- Shepherds crook finials and riveted joints
- Decorated with roundels and standing upon scrolled toes
- Wooden beater with later cork striker

## **DIMENSIONS**

Max Width: 56cm (22") Max Depth: 25.5cm (10") Max Height: 77.5cm (30.5")