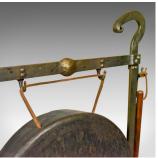

## **DESCRIPTION**

Our Stock # 10.1777

This is a large antique bronze dinner gong mounted in an iron frame with medieval overtones to the styling, Victorian c.1900.

- Attractive bronze gong with natural aged patina
- Hammered finish with deep sides
- Leather hanging strap
- Burnished iron frame with medieval overtones
- Shepherds crook finials and riveted joints
- Decorated with roundels and standing upon scrolled toes
- Wooden beater with later cork striker