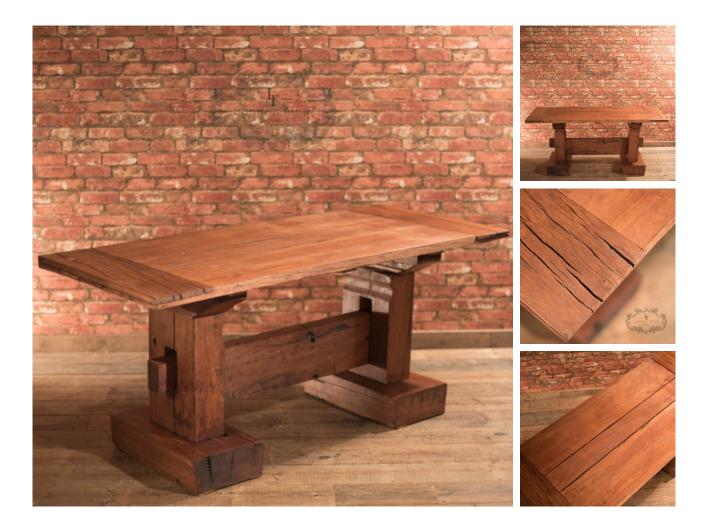

## DESCRIPTION

Our Stock # LFA-1388This is a mid-Century dining or kitchen table made in Jarul wood.Seating six, this robust table is built to last. The stout twin legs united by one almighty stretcher support the three plank top with opposing halved end cleats.Carrying a deep dark wax finish the broad grain is full of character and emanates a warmth in the lustre.Sturdy and bold, delivered waxed, polished and ready for the home.