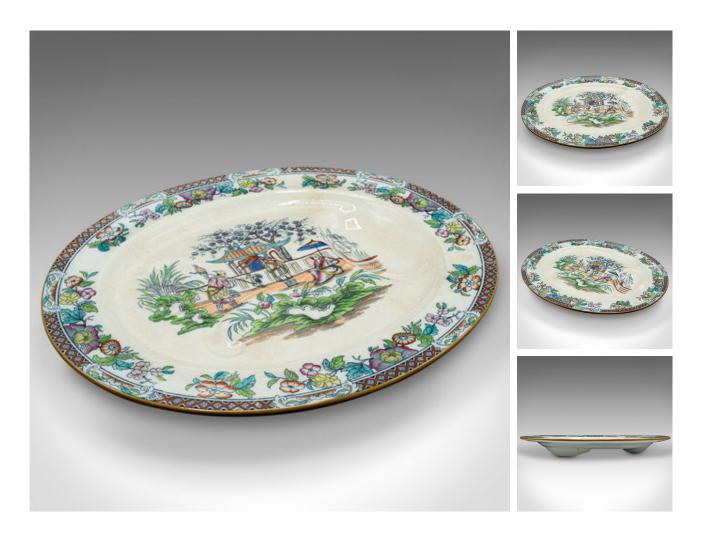

## **DESCRIPTION**

Our Stock # 18.8708

This is a large antique oval meat platter. A Chinese, ceramic dinner serving plate, dating to the late Victorian period, circa 1900.

- Highly decorative serving plate of generous proportion
- Displays a desirable aged patina and in good order
- Cream coloured ceramic adorned with colourful court scene and foliate decor
- Replete with an inset basting well to one end
- Raised upon integral feet to base

This is a charming antique oval meat platter with a colourful appearance and useful basting well. Delivered polished and ready to display or serve.

Search  $\underline{\text{London Fine for } \#18.8708}$ , or scan the QR code for more photos and details