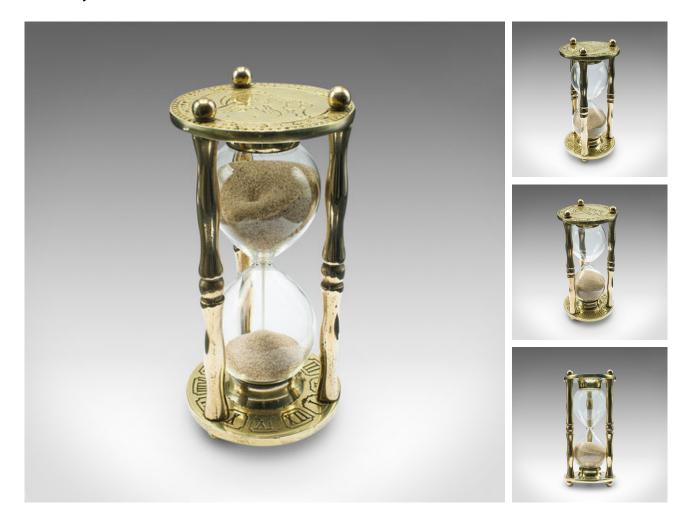

Vintage Egg Timer, English, Brass, Glass, 3 Minute Sand Countdown, Mid Century

## DESCRIPTION

Our Stock # 18.8710 This is a vintage egg timer. An English, brass and glass 3 minute sand countdown, dating to the mid 20th century, circa 1960.

- Charming vintage timer set within a polished frame
- Displays a desirable aged patina throughout
- Bright golden tones to the quality brass body
- Glass sand timer with clear appearance, lasting 3 minutes and 2 seconds
- Adorned with zodiac signs and roman numerals

This is a fascinating vintage egg timer, with a 3 minute span also ideal for making a perfect cup of tea or timing board games. Delivered polished and ready to observe.

Search London Fine for #18.8710, or scan the QR code for more photos and details