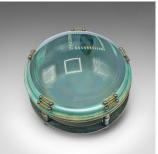

## Vintage Cartographer's Magnifying Glass, English, Brass, Desktop, Library Aid

## **DESCRIPTION**

Our Stock # 18.8711

This is a vintage cartographer's magnifying glass. An English, brass desktop library aid, dating to the late 20th century, circa 1970.

- Enhance the detail of map reading with this attractive magnifying glass
- Displays a desirable aged patina with minor decorative bead loss
- Prominent blue magnifying dome presents a clear image
- Brass frame with five bun feet gliding smoothly over the subject

This is a distinctive vintage cartographer's magnifying glass, with great colour to the dome top. A striking appearance for the desktop. Delivered polished and ready to enjoy.

Search  $\underline{\text{London Fine for } \#18.8711}$  , or scan the QR code for more photos and details