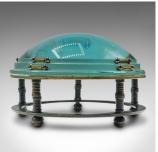

## Vintage Cartographer's Magnifying Glass, English, Brass, Desktop, Library Aid

## **DESCRIPTION**

Our Stock # 18.8711

This is a vintage cartographer's magnifying glass. An English, brass desktop library aid, dating to the late 20th century, circa 1970.

- Enhance the detail of map reading with this attractive magnifying glass
- Displays a desirable aged patina with minor decorative bead loss
- Prominent blue magnifying dome presents a clear image
- Brass frame with five bun feet gliding smoothly over the subject

This is a distinctive vintage cartographer's magnifying glass, with great colour to the dome top. A striking appearance for the desktop. Delivered polished and ready to enjoy.

Search  $\underline{\text{London Fine for } \#18.8711}$  , or scan the QR code for more photos and details