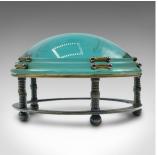

## Vintage Cartographer's Magnifying Glass, English, Brass, Desktop, Library Aid

## **DESCRIPTION**

Our Stock # 18.8711

This is a vintage cartographer's magnifying glass. An English, brass desktop library aid, dating to the late 20th century, circa 1970.

- Enhance the detail of map reading with this attractive magnifying glass
- Displays a desirable aged patina with minor decorative bead loss
- Prominent blue magnifying dome presents a clear image
- Brass frame with five bun feet gliding smoothly over the subject

This is a distinctive vintage cartographer's magnifying glass, with great colour to the dome top. A striking appearance for the desktop. Delivered polished and ready to enjoy.

Search  $\underline{\text{London Fine for } \#18.8711}$  , or scan the QR code for more photos and details