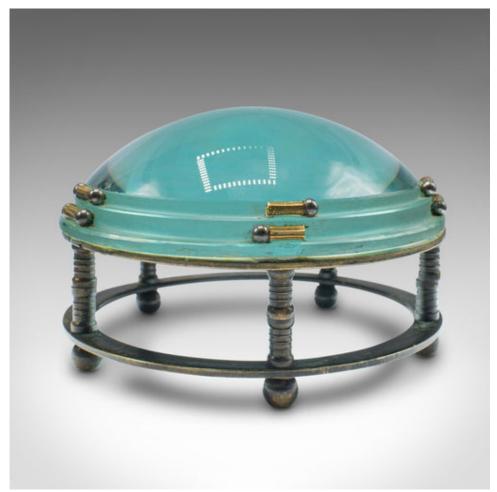

## Vintage Cartographer's Magnifying Glass, English, Brass, Desktop, Library Aid

## **DESCRIPTION**

Our Stock # 18.8711

This is a vintage cartographer's magnifying glass. An English, brass desktop library aid, dating to the late 20th century, circa 1970.

- Enhance the detail of map reading with this attractive magnifying glass
- Displays a desirable aged patina with minor decorative bead loss
- Prominent blue magnifying dome presents a clear image
- Brass frame with five bun feet gliding smoothly over the subject

This is a distinctive vintage cartographer's magnifying glass, with great colour to the dome top. A striking appearance for the desktop. Delivered polished and ready to enjoy.

Search  $\underline{\text{London Fine for } \#18.8711}$  , or scan the QR code for more photos and details