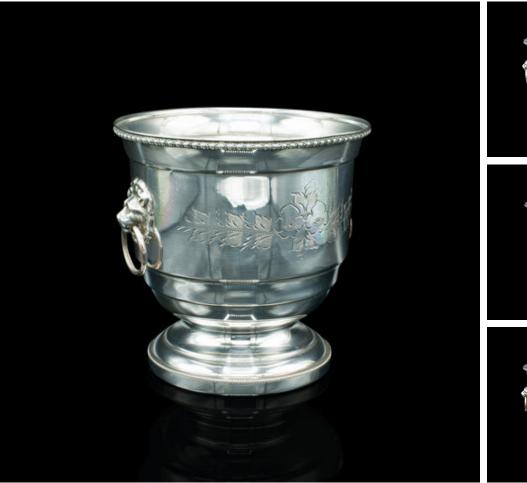

## **DESCRIPTION**

Our Stock # 18.8716

This is a vintage champagne bottle cooler. An English, silver plate ice bucket, dating to the mid 20th century, circa 1950.

- Appealing bottle cooler with hand-engraved detail
- Displays a desirable aged patina and in good order
- Bright silver plate presents a wonderfully reflective appearance
- Superb lion head masques host circular drop handles
- $\bullet$  Removable ice platform enthusia stically engraved with ornate feather pattern
- The whole raised upon a tapered circular base

This is an attractive champagne bottle cooler, with fascinating lion head detail and hand engraved decoration. Delivered polished and ready to chill.

Search London Fine for #18.8716, or scan the QR code for more photos and details