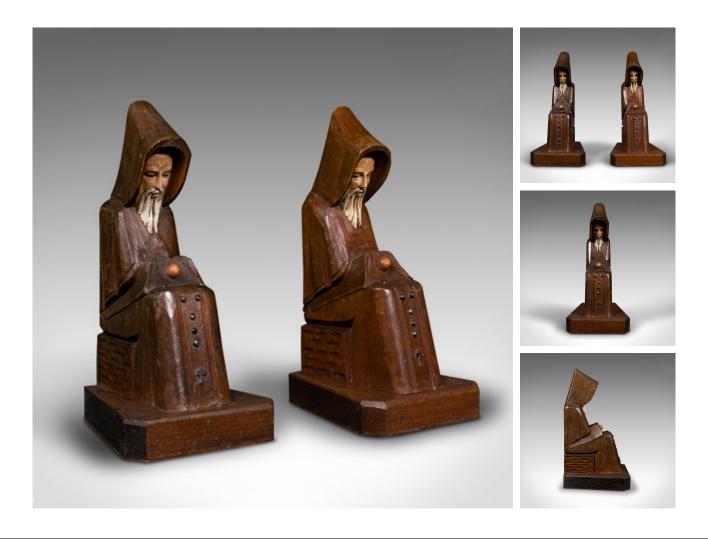

## Pair Of Vintage Decorative Bookends, Asian, Pine, Figural Book Rest, Art Deco

## DESCRIPTION

Our Stock # 18.8712

This is a pair of vintage decorative bookends. An Asian, stained pine figural book rest, dating to the late Art Deco period, circa 1940.

- Mysterious and intriguing, great for collections of fantasy novels
- Displaying a desirable aged patina and in good order
- Stained pine shows appealing hues and grain interest
- Cloaked faces show superb character deep within the hood
- Set at canted angles, and raised on plinth bases

This is a fascinating pair of vintage decorative bookends, with great character and distinctive form. A treat for the bibliophile or collector. Delivered waxed, polished and ready to enjoy.

Search London Fine for #18.8712, or scan the QR code for more photos and details