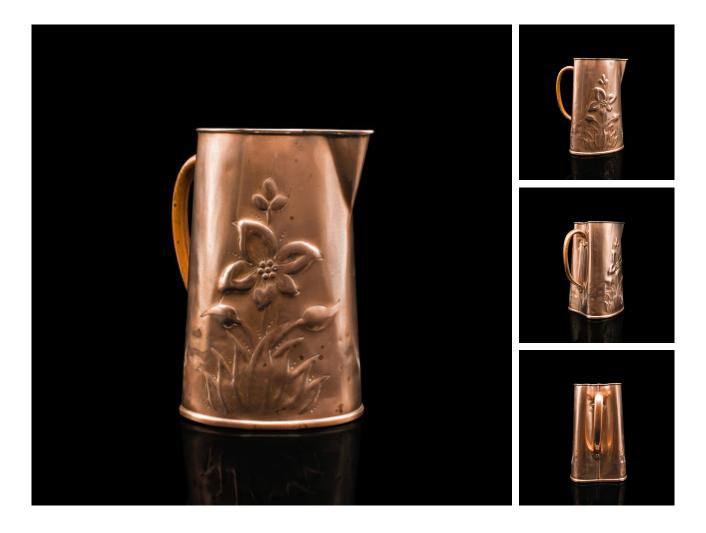

## **DESCRIPTION**

Our Stock # 18.8751

This is an antique Cornish love jug. An English, copper decorative vase or serving ewer, dating to the late Victorian period, circa 1900.

- Wonderfully romantic, heart-shaped jug with Art Nouveau taste
- Displays a desirable aged patina and in good original order
- Lightly polished copper radiates warm amber hues
- Decorated with relief flowerhead patterns to each side
- Generously sized and tactile chamfered handle

This is a charming antique Cornish love jug with beautiful colour and distinctive heart shape. Delivered polished and ready to enjoy.

Search  $\underline{\text{London Fine for } \#18.8751}$ , or scan the QR code for more photos and details