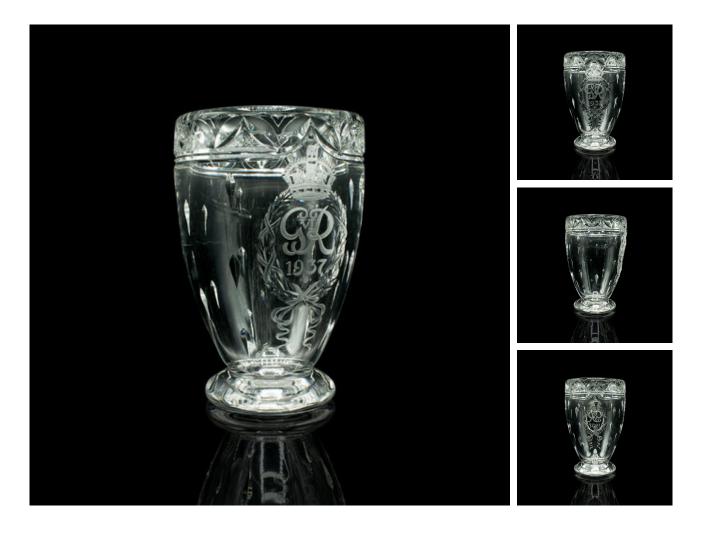

## Large Vintage Coronation Vase, English, Glass, George VI, Royal, Bottle Cooler

## **DESCRIPTION**

Our Stock # 18.8762

This is a large vintage coronation vase. An English, cut glass George VI royal bottle cooler, dated 1937.

- Generously sized with superb etched decoration to the fascia
- $\bullet$  Displays a desirable aged patina and in good order some light marks to circumference
  - Clear, bright cut glass with patterned rim and distinctive lobes to body
  - Skilfully etched with the George Vi coronation crown emblem
  - Tapering to the footed base, with stout rolled edge

This is a striking, and impressively heavy vintage coronation vase, with the George VI royal crown emblem decorating the generous form. Delivered polished and ready to display.

Search London Fine for #18.8762, or scan the QR code for more photos and details