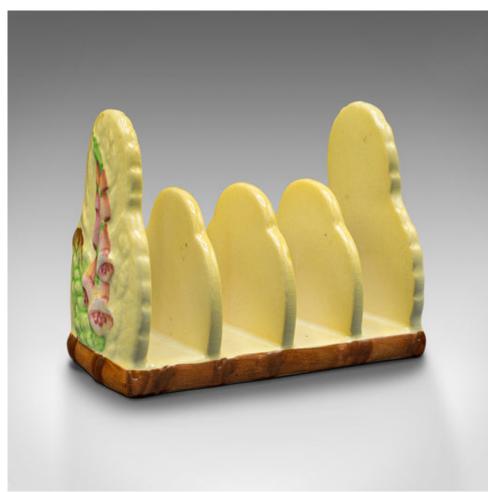

## **DESCRIPTION**

Our Stock # 18.8763

This is a vintage decorative toast rack. An English, ceramic 4-slot breakfast stand, dating to the mid 20th century, circa 1940.

- Delightful pastel shades to brighten your morning
- Displays a desirable aged patina in good original order
- Quality ceramic finished in bright handpainted colours
- Foxglove pattern set upon a dashing lemon yellow ground
- Maker's mark to base for Carlton Ware, with Australian Design

This is a charming vintage decorative toast rack with vibrant colour and sweet foliate pattern. Delivered polished and ready to serve.

Search London Fine for #18.8763, or scan the QR code for more photos and details