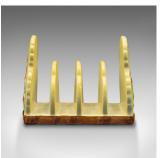

## **DESCRIPTION**

Our Stock # 18.8763

This is a vintage decorative toast rack. An English, ceramic 4-slot breakfast stand, dating to the mid 20th century, circa 1940.

- Delightful pastel shades to brighten your morning
- Displays a desirable aged patina in good original order
- Quality ceramic finished in bright handpainted colours
- Foxglove pattern set upon a dashing lemon yellow ground
- Maker's mark to base for Carlton Ware, with Australian Design

This is a charming vintage decorative toast rack with vibrant colour and sweet foliate pattern. Delivered polished and ready to serve.

Search London Fine for #18.8763, or scan the QR code for more photos and details