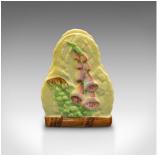

## **DESCRIPTION**

Our Stock # 18.8763

This is a vintage decorative toast rack. An English, ceramic 4-slot breakfast stand, dating to the mid 20th century, circa 1940.

- Delightful pastel shades to brighten your morning
- Displays a desirable aged patina in good original order
- Quality ceramic finished in bright handpainted colours
- Foxglove pattern set upon a dashing lemon yellow ground
- Maker's mark to base for Carlton Ware, with Australian Design

This is a charming vintage decorative toast rack with vibrant colour and sweet foliate pattern. Delivered polished and ready to serve.

Search London Fine for #18.8763, or scan the QR code for more photos and details