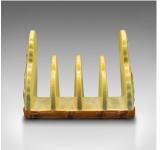

## **DESCRIPTION**

Our Stock # 18.8763

This is a vintage decorative toast rack. An English, ceramic 4-slot breakfast stand, dating to the mid 20th century, circa 1940.

- Delightful pastel shades to brighten your morning
- Displays a desirable aged patina in good original order
- Quality ceramic finished in bright handpainted colours
- Foxglove pattern set upon a dashing lemon yellow ground
- Maker's mark to base for Carlton Ware, with Australian Design

This is a charming vintage decorative toast rack with vibrant colour and sweet foliate pattern. Delivered polished and ready to serve.

Search London Fine for #18.8763, or scan the QR code for more photos and details