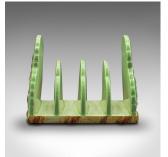

## Vintage Decorative Breakfast Stand, English, Ceramic, Toast Rack, Mid Century

## **DESCRIPTION**

Our Stock # 18.8792

This is a vintage decorative breakfast stand. An English, ceramic 4-slot toast rack, dating to the mid 20th century, circa 1940.

- Grace the breakfast table with a splash of charming colour
- Displaying a desirable aged patina in good original order
- Handpainted, quality ceramic with wonderful pattern detail
- Light apple green accentuated with Foxglove pattern
- Maker's mark to base for Carlton Ware, with Australian Design

This is a lovely vintage decorative breakfast stand with appealing colour and classic foliate pattern. Delivered polished and ready to serve.

Search London Fine for #18.8792, or scan the QR code for more photos and details