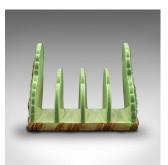

## Vintage Decorative Breakfast Stand, English, Ceramic, Toast Rack, Mid Century

## **DESCRIPTION**

Our Stock # 18.8792

This is a vintage decorative breakfast stand. An English, ceramic 4-slot toast rack, dating to the mid 20th century, circa 1940.

- Grace the breakfast table with a splash of charming colour
- Displaying a desirable aged patina in good original order
- Handpainted, quality ceramic with wonderful pattern detail
- Light apple green accentuated with Foxglove pattern
- Maker's mark to base for Carlton Ware, with Australian Design

This is a lovely vintage decorative breakfast stand with appealing colour and classic foliate pattern. Delivered polished and ready to serve.

Search London Fine for #18.8792, or scan the QR code for more photos and details