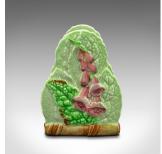

## **DESCRIPTION**

Our Stock # 18.8792

This is a vintage decorative breakfast stand. An English, ceramic 4-slot toast rack, dating to the mid 20th century, circa 1940.

- Grace the breakfast table with a splash of charming colour
- Displaying a desirable aged patina in good original order
- Handpainted, quality ceramic with wonderful pattern detail
- Light apple green accentuated with Foxglove pattern
- Maker's mark to base for Carlton Ware, with Australian Design

This is a lovely vintage decorative breakfast stand with appealing colour and classic foliate pattern. Delivered polished and ready to serve.

Search London Fine for #18.8792, or scan the QR code for more photos and details