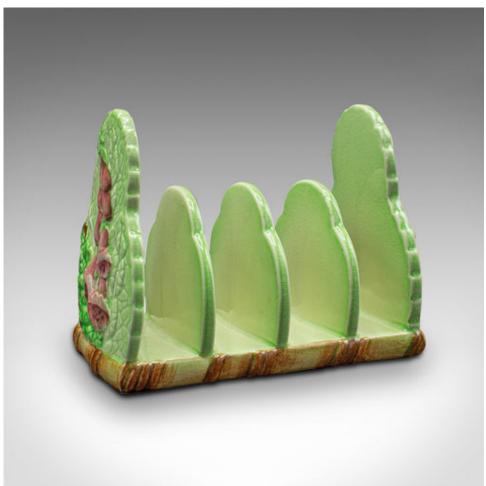

## Vintage Decorative Breakfast Stand, English, Ceramic, Toast Rack, Mid Century

## **DESCRIPTION**

Our Stock # 18.8792

This is a vintage decorative breakfast stand. An English, ceramic 4-slot toast rack, dating to the mid 20th century, circa 1940.

- Grace the breakfast table with a splash of charming colour
- Displaying a desirable aged patina in good original order
- Handpainted, quality ceramic with wonderful pattern detail
- Light apple green accentuated with Foxglove pattern
- Maker's mark to base for Carlton Ware, with Australian Design

This is a lovely vintage decorative breakfast stand with appealing colour and classic foliate pattern. Delivered polished and ready to serve.

Search London Fine for #18.8792, or scan the QR code for more photos and details