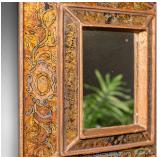

## **DESCRIPTION**

Our Stock # 18.8820

This is a small vintage eglomise mirror. An Italian, decorative cushion vanity mirror, dating to the mid 20th century, circa 1950.

- Charmingly decorative mirror with distinctive frame
- Displays a desirable aged patina and in good order
- Gesso-framed eglomise glass with colourful etched pattern
- Mirror plate lightly foxed, with bright reflective appearance
- Dressed to rear with a hanging wire for ease of mounting

This is a delightful small vintage eglomise mirror, with colourful detail and a distinctive cushioned frame. Delivered polished and ready to hang.

Search  $\underline{\text{London Fine for } \#18.8820}$ , or scan the QR code for more photos and details