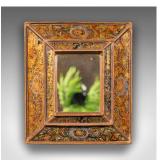

## **DESCRIPTION**

Our Stock # 18.8820

This is a small vintage eglomise mirror. An Italian, decorative cushion vanity mirror, dating to the mid 20th century, circa 1950.

- Charmingly decorative mirror with distinctive frame
- Displays a desirable aged patina and in good order
- Gesso-framed eglomise glass with colourful etched pattern
- Mirror plate lightly foxed, with bright reflective appearance
- Dressed to rear with a hanging wire for ease of mounting

This is a delightful small vintage eglomise mirror, with colourful detail and a distinctive cushioned frame. Delivered polished and ready to hang.

Search  $\underline{\text{London Fine for } \#18.8820}$ , or scan the QR code for more photos and details