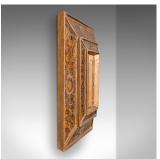

## **DESCRIPTION**

Our Stock # 18.8820

This is a small vintage eglomise mirror. An Italian, decorative cushion vanity mirror, dating to the mid 20th century, circa 1950.

- Charmingly decorative mirror with distinctive frame
- Displays a desirable aged patina and in good order
- Gesso-framed eglomise glass with colourful etched pattern
- Mirror plate lightly foxed, with bright reflective appearance
- Dressed to rear with a hanging wire for ease of mounting

This is a delightful small vintage eglomise mirror, with colourful detail and a distinctive cushioned frame. Delivered polished and ready to hang.

Search  $\underline{\text{London Fine for } \#18.8820}$ , or scan the QR code for more photos and details