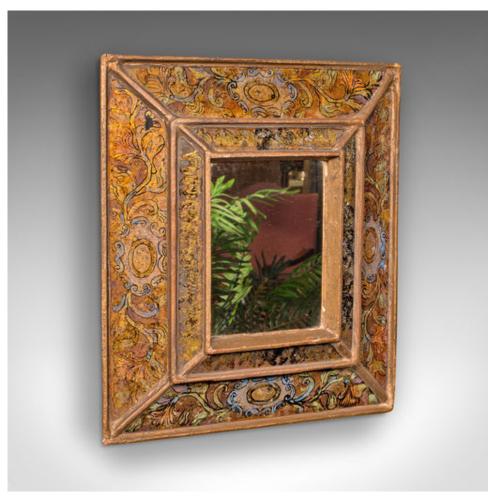

## **DESCRIPTION**

Our Stock # 18.8820

This is a small vintage eglomise mirror. An Italian, decorative cushion vanity mirror, dating to the mid 20th century, circa 1950.

- Charmingly decorative mirror with distinctive frame
- Displays a desirable aged patina and in good order
- Gesso-framed eglomise glass with colourful etched pattern
- Mirror plate lightly foxed, with bright reflective appearance
- Dressed to rear with a hanging wire for ease of mounting

This is a delightful small vintage eglomise mirror, with colourful detail and a distinctive cushioned frame. Delivered polished and ready to hang.

Search  $\underline{\text{London Fine for } \#18.8820}$ , or scan the QR code for more photos and details