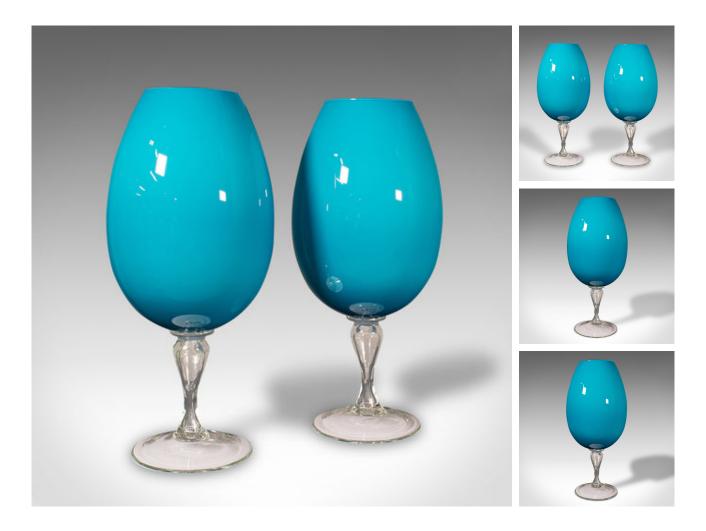

## **DESCRIPTION**

Our Stock # 18.8819

This is a giant pair of vintage wine glasses. An English, decorative glass planter or vase, dating to the late 20th century, circa 1970.

- Larger than life vases for the light-hearted wine lover
- Displaying a desirable aged patina with one small flaw to rim
- Generously sized forms, ideal for planting a distinctive bouquet
- Vibrant light blue glass striking in its appearance
- Raised upon blown glass stems over a circular base

This is a fascinatingly large pair of vintage wine glasses, graced with excellent colour and charming wine glass form. Delivered polished and ready to display.

Search  $\underline{\text{London Fine for } \#18.8819}$ , or scan the QR code for more photos and details