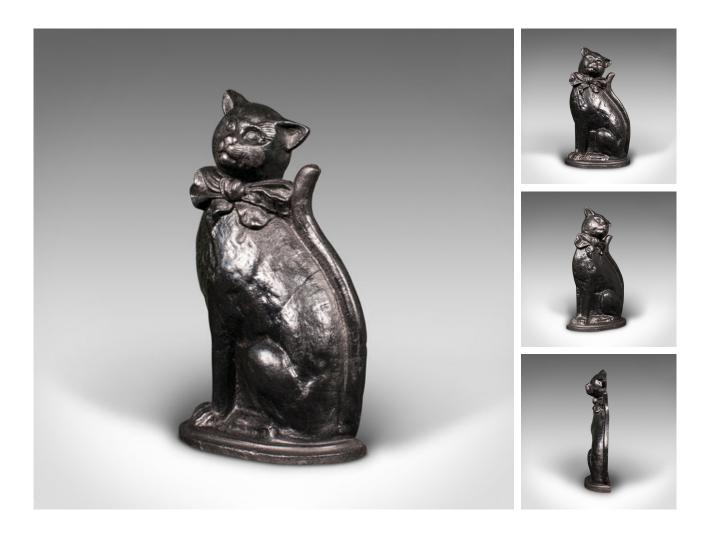

## Our Stock # 18.8755 This is a vintage cat door stop. An English, cast iron decorative doorstopper, dating to the mid 20th century, circa 1950.

- Invite this cheerful character into your home
- Displays a desirable aged patina and in good order
- Charmingly cast in quality iron with a jovial appeal
- Smiling cat face, sat proudly wearing a bow tie
- Ideal for the cat lover or collector of vernacular items

This is a fantastic vintage cat door stop, with a wonderfully captured face and appealing weight. Delivered polished and ready to enjoy.

Search London Fine for #18.8755 , or scan the QR code for more photos and details