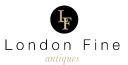

## Vintage Figural Table Lamp, English, Desk Light, Art Deco, Leonardine, C.1930

## **DESCRIPTION**

Our Stock # 18.8766

This is a vintage figural table lamp. An English, metallic plaster desk light in Art Deco taste by Leonardine, dating to the early 20th century, circa 1930.

- Striking Art Deco lamp with the timeless nude female form
- Displays a desirable aged patina and in very good order
- Quality lustre to the plaster body, presenting warm golden hues
- Raised upon a polished chrome base with four ball feet
- Lithe female form standing on one leg, supporting the lamp whilst arched backwards
- Superb dome shade with crackle glass finish emits a soothing golden glow
- Maker's mark for Leonardine, an early 20th century lamp specialist
- $\bullet$  Supplied with a quality length of cable, in-line switch and British Standards compliant 3-pin plug

This is a delightful vintage figural table lamp, with endearing Art Deco taste. Superb quality and sure to enhance any space. Delivered polished and ready to illuminate.

Search  $\underline{\text{London Fine for } \#18.8766}$ , or scan the QR code for more photos and details