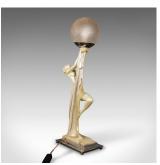

## Vintage Figural Table Lamp, English, Desk Light, Art Deco, Leonardine, C.1930

## **DESCRIPTION**

Our Stock # 18.8766

This is a vintage figural table lamp. An English, metallic plaster desk light in Art Deco taste by Leonardine, dating to the early 20th century, circa 1930.

- Striking Art Deco lamp with the timeless nude female form
- Displays a desirable aged patina and in very good order
- Quality lustre to the plaster body, presenting warm golden hues
- Raised upon a polished chrome base with four ball feet
- Lithe female form standing on one leg, supporting the lamp whilst arched backwards
- Superb dome shade with crackle glass finish emits a soothing golden glow
- Maker's mark for Leonardine, an early 20th century lamp specialist
- $\bullet$  Supplied with a quality length of cable, in-line switch and British Standards compliant 3-pin plug

This is a delightful vintage figural table lamp, with endearing Art Deco taste. Superb quality and sure to enhance any space. Delivered polished and ready to illuminate.

Search  $\underline{\text{London Fine for } \#18.8766}$ , or scan the QR code for more photos and details