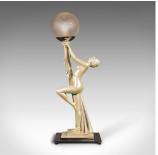

## **DESCRIPTION**

Our Stock # 18.8766

This is a vintage figural table lamp. An English, metallic plaster desk light in Art Deco taste by Leonardine, dating to the early 20th century, circa 1930.

- Striking Art Deco lamp with the timeless nude female form
- Displays a desirable aged patina and in very good order
- Quality lustre to the plaster body, presenting warm golden hues
- Raised upon a polished chrome base with four ball feet
- Lithe female form standing on one leg, supporting the lamp whilst arched backwards
- Superb dome shade with crackle glass finish emits a soothing golden glow
- Maker's mark for Leonardine, an early 20th century lamp specialist
- $\bullet$  Supplied with a quality length of cable, in-line switch and British Standards compliant 3-pin plug

This is a delightful vintage figural table lamp, with endearing Art Deco taste. Superb quality and sure to enhance any space. Delivered polished and ready to illuminate.

Search  $\underline{\text{London Fine for } \#18.8766}$ , or scan the QR code for more photos and details