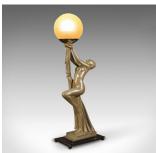

## Vintage Figural Table Lamp, English, Desk Light, Art Deco, Leonardine, C.1930

## **DESCRIPTION**

Our Stock # 18.8766

This is a vintage figural table lamp. An English, metallic plaster desk light in Art Deco taste by Leonardine, dating to the early 20th century, circa 1930.

- Striking Art Deco lamp with the timeless nude female form
- Displays a desirable aged patina and in very good order
- Quality lustre to the plaster body, presenting warm golden hues
- Raised upon a polished chrome base with four ball feet
- Lithe female form standing on one leg, supporting the lamp whilst arched backwards
- Superb dome shade with crackle glass finish emits a soothing golden glow
- Maker's mark for Leonardine, an early 20th century lamp specialist
- $\bullet$  Supplied with a quality length of cable, in-line switch and British Standards compliant 3-pin plug

This is a delightful vintage figural table lamp, with endearing Art Deco taste. Superb quality and sure to enhance any space. Delivered polished and ready to illuminate.

Search  $\underline{\text{London Fine for } \#18.8766}$ , or scan the QR code for more photos and details