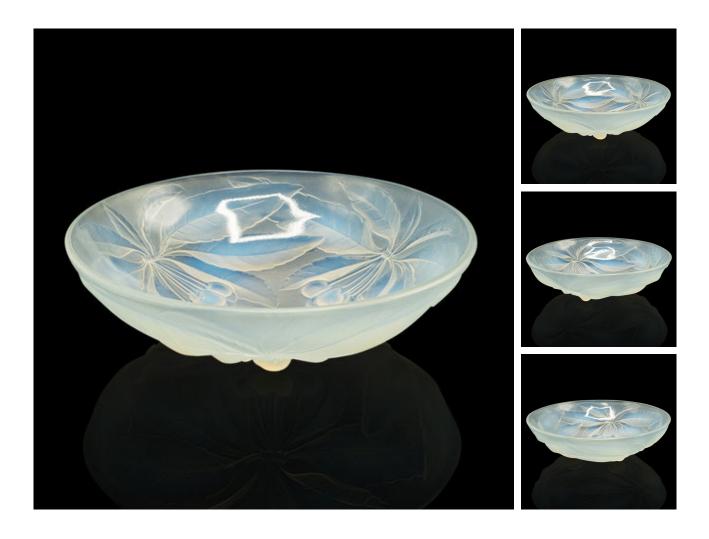

## DESCRIPTION

Our Stock # 18.8815

This is an antique decorative fruit bowl. A French, lead glass dish in Art Deco taste, dating to the early 20th century, circa 1920.

- Striking lunar-esque hues and appealing glass forms
- Displays a desirable aged patina and in good order
- Lead glass presents light blue and gold hues under light
- Attractive cherry and leaf pattern in relief to the bowl exterior, with raised cherry

feet

• With maker's mark for G. Vallon, Made in France

This is a captivating antique decorative fruit bowl, with wonderful lead glass offering alluring colour. Delivered polished and ready to enjoy.

Search London Fine for #18.8815 , or scan the QR code for more photos and details