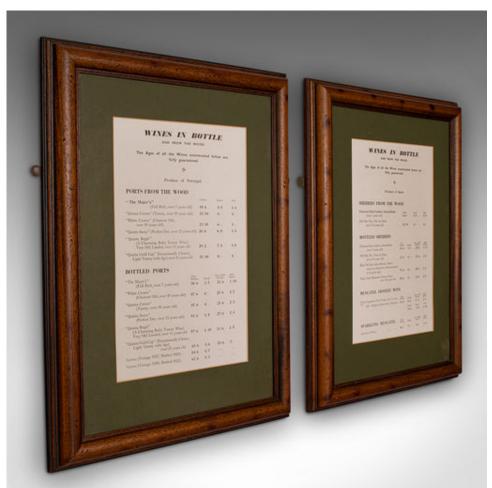

## Pair Of Vintage Framed Wine Lists, English, Decorative Panel, Art Deco, C.1930

## **DESCRIPTION**

Our Stock # 18.8822

This is a pair of vintage framed wine lists. An English, pine and glass decorative panel, dating to the Art Deco period, circa 1930.

- Delightful vintage sherry and port lists in quality frames
- Displaying a desirable aged patina and in good order
- Stained pine frames show grain interest and warm caramel hues
- Wine lists set within a dark ivy green mount behind quality glass
- Each frame dressed with small brass hanging loops for ease of mounting

This is a charming pair of vintage framed wine lists, appealing decor for the dining room or an institution. Delivered waxed, polished and ready to display.

Search  $\underline{\text{London Fine for } \#18.8822}$ , or scan the QR code for more photos and details