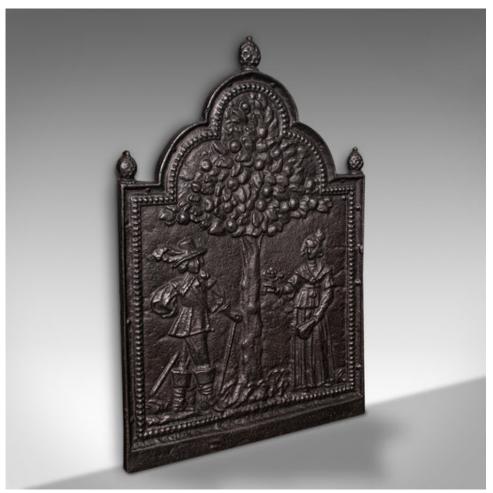

## **DESCRIPTION**

Our Stock # 18.8770

This is an antique decorative fire back. An English, cast iron fireplace hearth backrest with Tree of Life scene, dating to the late Victorian period, circa 1900.

- Pleasingly cast with a pair of figures and Tree of Life motif
- Displays a desirable aged patina throughout
- Cast iron presented with a quality, consistent graphite finish
- Charming detail to the figures and the bountiful tree foliage
- Beaded detail to the fascia, the domed top and top edge adorned with small finials

This is an attractive antique decorative fire back, with an appealing Tree of Life theme. Delivered polished and ready for the fireplace.

Search London Fine for #18.8770, or scan the QR code for more photos and details