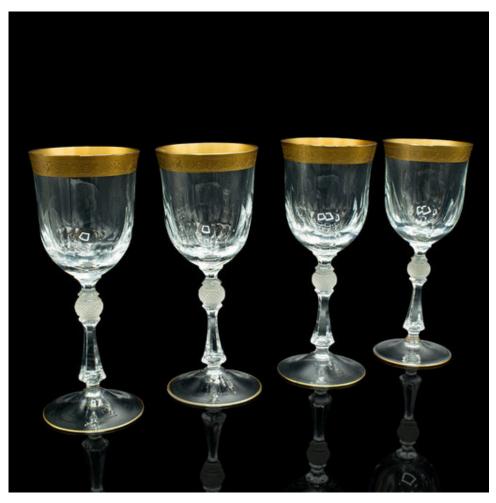

## **DESCRIPTION**

Our Stock # 18.8814

This is a set of four antique wine glasses. A French, gilt decorated stem glass, dating to the Art Deco period, circa 1920.

- Raise a celebratory toast in style with these delightful glasses
- Displaying a desirable aged patina and in good order
- French cut glass decorated with lobe finish
- Striking gilt rims with ornate engraved pattern detail
- Diamond cut bulb to stem with the wide tapering base accentuated with a gilt finish

This is an attractive set of four antique wine glasses, with clear, bright finish and warm gilt hues to the decorative rim. Delivered polished and ready to enjoy.

Search London Fine for #18.8814, or scan the QR code for more photos and details