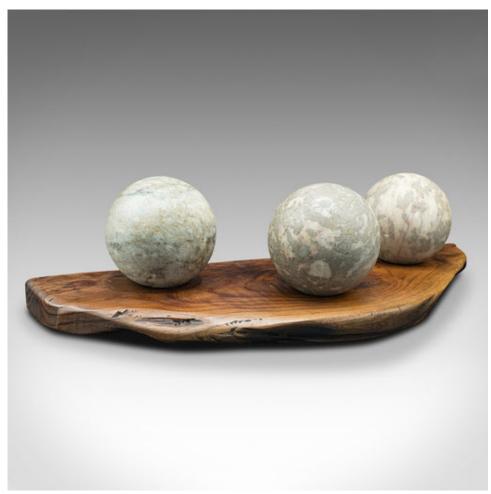

## Vintage Decorative Sphere Display, Cedar, Italian Marble, Plinth, Mid Century

## **DESCRIPTION**

Our Stock # 18.8823

This is a vintage decorative sphere display. An English, cedar and Italian marble plinth, dating to the mid 20th century, circa 1950.

- Distinctive mantlepiece or desktop decor, with cool, tactile marble
- Displays a desirable aged patina and in good order
- Quality Italian marble spheres with fascinating vein interest
- Presented upon an aged cedar plinth with fine grain interest
- Dressed to the base with a trio of shallow feet

This is a fascinating and unusual vintage decorative sphere display, with appealing craftsmanship and tactile feel. Delivered waxed, polished and ready to showcase.

Search  $\underline{\text{London Fine for } \#18.8823}$ , or scan the QR code for more photos and details