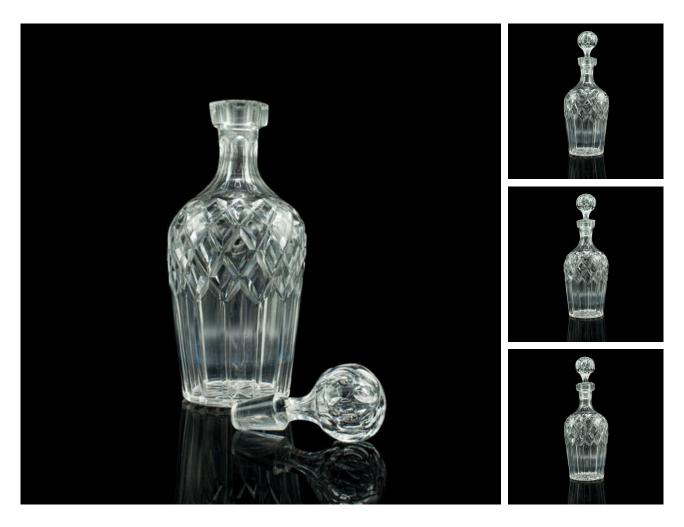

## **DESCRIPTION**

Our Stock # 18.8836

This is a vintage whiskey decanter. An English, cut glass decorative Scotch vessel, dating to the mid 20th century, circa 1960.

- Nicely presented decanter with distinctive cut appearance
- Displays a desirable aged patina and in good order
- Cut glass accentuated with a bold diamond cut pattern to the collar
- Panelled lower form meets the base, hosting a star cut pattern
- Ball stopper with lobed finish rests within the stout collared neck

This is an attractive vintage whiskey decanter, with appealing diamond cut finish. Delivered polished and ready to serve.

Search  $\underline{\text{London Fine for } \#18.8836}$ , or scan the QR code for more photos and details