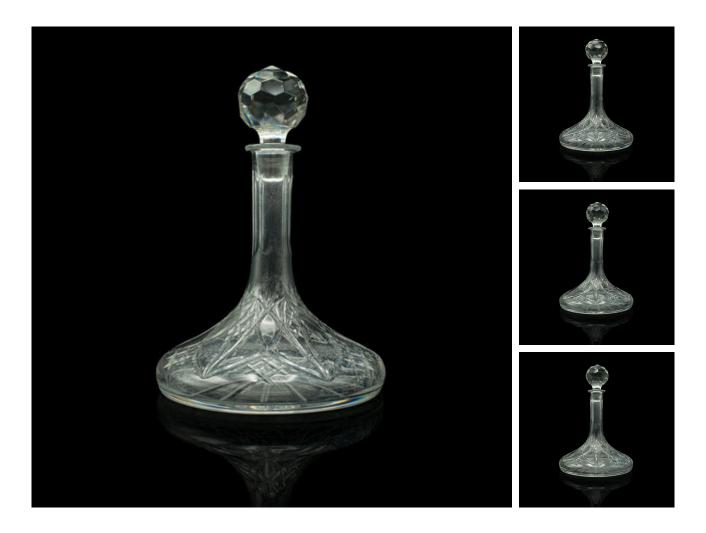

## **DESCRIPTION**

Our Stock # 18.8840

This is a vintage wine decanter. An English, cut glass decorative spirit vessel, dating to the early 20th century, circa 1930.

- Striking form and patterns accentuate this appealing decanter
- Displays a desirable aged patina and in good order
- Quality cut glass decorated with alternating geometric details
- Attractive glass stopper with faceted finish some small marks under inspection
- Distinctive starburst cut adorns the decanter base
- Perfect for full-bodied reds with the wide, flat form

This is an attractive vintage wine decanter, of the ideal form for keeping full-bodies red wines in an appealing vessel. Delivered polished and ready for use.

Search  $\underline{\text{London Fine for } \#18.8840}$ , or scan the QR code for more photos and details