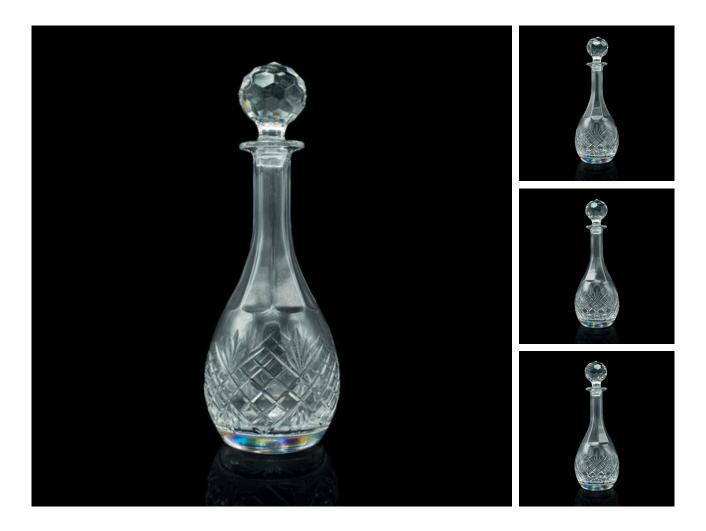

## Tall Vintage Port Decanter, English, Cut Glass, Wine, Spirit Vessel, Mid Century

## **DESCRIPTION**

Our Stock # 18.8857

This is a tall vintage port decanter. An English, cut glass wine or spirit vessel, dating to the mid 20th century, circa 1960.

- Elegantly finished decanter with eye-catching detail
- Displays a desirable aged patina and in good order
- Bulbous lower body beneath a slender neck, adorned with striking cut pattern
- Faceted ball stopper rests neatly within the collared rim
- Radiates beautiful spectral patterns under certain lighting

This is an attractive vintage port decanter with a pleasing cut glass finish. Ideal for the lounge or dining room. Delivered polished and ready to serve.

Search London Fine for #18.8857, or scan the QR code for more photos and details