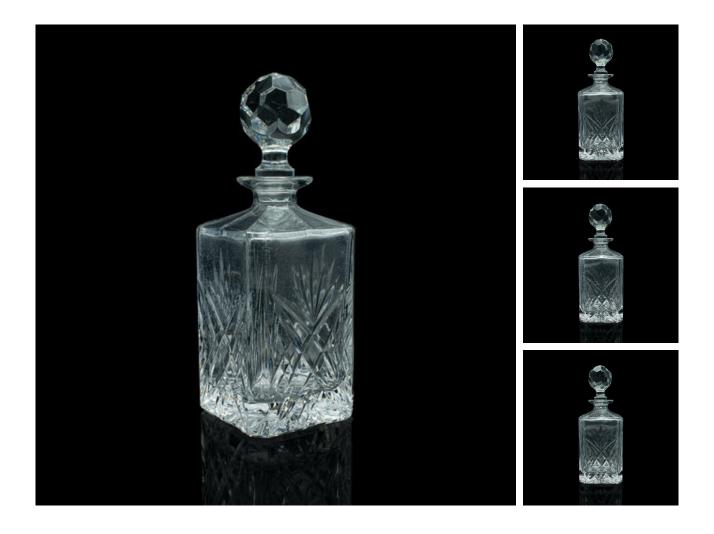

## Our Stock # 18.8858 This is a vintage whiskey decanter. An English, cut glass brandy or spirit vessel, dating to the mid 20th century, circa 1960.

- Grace your table or lounge with this attractive decanter
- Displays a desirable aged patina throughout
- Clear, bright cut glass with leaf frond pattern catches the light beautifully
- Faceted ball stopper a tactile delight, resting neatly within the stem
- The base finished with a delightful starburst pattern

This is a charming vintage whiskey decanter, a fine home for your favourite malt or spirit. Delivered polished and ready to enjoy.

Search London Fine for #18.8858, or scan the QR code for more photos and details