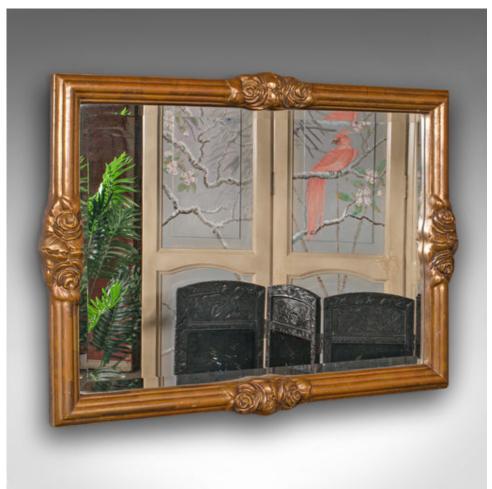

## **DESCRIPTION**

Our Stock # 18.8799

This is a vintage wall mirror. A Continental, faux giltwood overmantel mirror in Regency revival taste, dating to the late 20th century, circa 1980.

- Of fine quality, with a bright reflection and tasteful colour
- Displays a desirable aged patina throughout
- Faux giltwood frame beams with rich golden tones and foliate detail
- Bevelled mirror plate in very good order with minimal foxing
- Dressed to the reverse with a hanging wire for ease of mounting

This is an appealing vintage wall mirror, with great colour and a quality mirror plate. Delivered polished and ready to hang.

Search London Fine for #18.8799, or scan the QR code for more photos and details