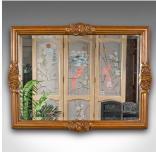

## **DESCRIPTION**

Our Stock # 18.8799

This is a vintage wall mirror. A Continental, faux giltwood overmantel mirror in Regency revival taste, dating to the late 20th century, circa 1980.

- Of fine quality, with a bright reflection and tasteful colour
- Displays a desirable aged patina throughout
- Faux giltwood frame beams with rich golden tones and foliate detail
- Bevelled mirror plate in very good order with minimal foxing
- Dressed to the reverse with a hanging wire for ease of mounting

This is an appealing vintage wall mirror, with great colour and a quality mirror plate. Delivered polished and ready to hang.

Search London Fine for #18.8799, or scan the QR code for more photos and details