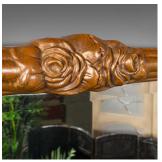

## **DESCRIPTION**

Our Stock # 18.8799

This is a vintage wall mirror. A Continental, faux giltwood overmantel mirror in Regency revival taste, dating to the late 20th century, circa 1980.

- Of fine quality, with a bright reflection and tasteful colour
- Displays a desirable aged patina throughout
- Faux giltwood frame beams with rich golden tones and foliate detail
- Bevelled mirror plate in very good order with minimal foxing
- Dressed to the reverse with a hanging wire for ease of mounting