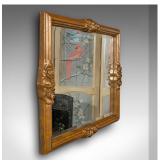

## **DESCRIPTION**

Our Stock # 18.8799

This is a vintage wall mirror. A Continental, faux giltwood overmantel mirror in Regency revival taste, dating to the late 20th century, circa 1980.

- Of fine quality, with a bright reflection and tasteful colour
- Displays a desirable aged patina throughout
- Faux giltwood frame beams with rich golden tones and foliate detail
- Bevelled mirror plate in very good order with minimal foxing
- Dressed to the reverse with a hanging wire for ease of mounting

This is an appealing vintage wall mirror, with great colour and a quality mirror plate. Delivered polished and ready to hang.

Search London Fine for #18.8799, or scan the QR code for more photos and details