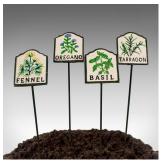

## **DESCRIPTION**

Our Stock # 18.8804

This is a set of 12 vintage herb labels. An English, cast metal decorative horticultural accessory with relief plant detail, dating to the late 20th century, circa 1980.

- A wonderful addition to your herb garden, or gift for the avid grower
- Displaying a desirable aged patina and in good order
- Quality cast metal with relief decor presented upon painted shields
- Comprehensive, with twelve individual labels for most commonly grown herbs
- Each delightfully painted in bright colours on a crisp white ground