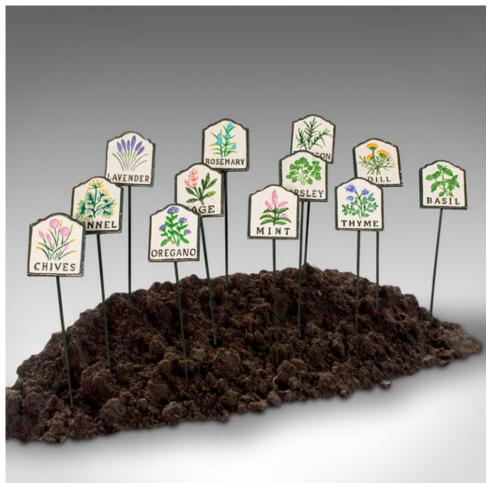

## **DESCRIPTION**

Our Stock # 18.8804

This is a set of 12 vintage herb labels. An English, cast metal decorative horticultural accessory with relief plant detail, dating to the late 20th century, circa 1980.

- A wonderful addition to your herb garden, or gift for the avid grower
- Displaying a desirable aged patina and in good order
- Quality cast metal with relief decor presented upon painted shields
- Comprehensive, with twelve individual labels for most commonly grown herbs
- Each delightfully painted in bright colours on a crisp white ground

This is an endearing set of 12 vintage herb labels, beautifully presented to add a dash of vibrance to your herb garden. Delivered polished and ready to display.

Search London Fine for #18.8804, or scan the QR code for more photos and details