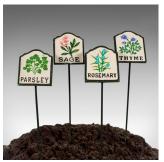

## **DESCRIPTION**

Our Stock # 18.8804

This is a set of 12 vintage herb labels. An English, cast metal decorative horticultural accessory with relief plant detail, dating to the late 20th century, circa 1980.

- A wonderful addition to your herb garden, or gift for the avid grower
- Displaying a desirable aged patina and in good order
- Quality cast metal with relief decor presented upon painted shields
- Comprehensive, with twelve individual labels for most commonly grown herbs
- Each delightfully painted in bright colours on a crisp white ground