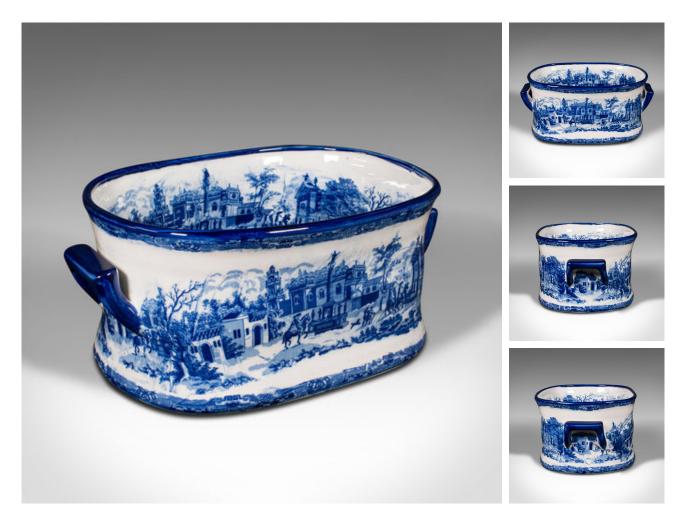

## Our Stock # 18.8808

This is a large vintage champagne cooler. An English, ceramic blue and white decorative wine bottle ice bucket, dating to the mid 20th century, circa 1950.

- Of generous proportion and rich blue decor suitable for 4-6 bottles
- Displays a desirable aged patina and in good order
- Crisp white ceramic beneath a quality glaze
- Profuse detail in traditional blue and white ideal as a centrepiece
- Stout carry handles with a deep cobalt blue finish
- Revolutionary town square scene repeated throughout the interior
- Rim decorated with continuous lace and pattern motif
- Substantial in the hand, with a weight of 7.06kg (15.56 lb)