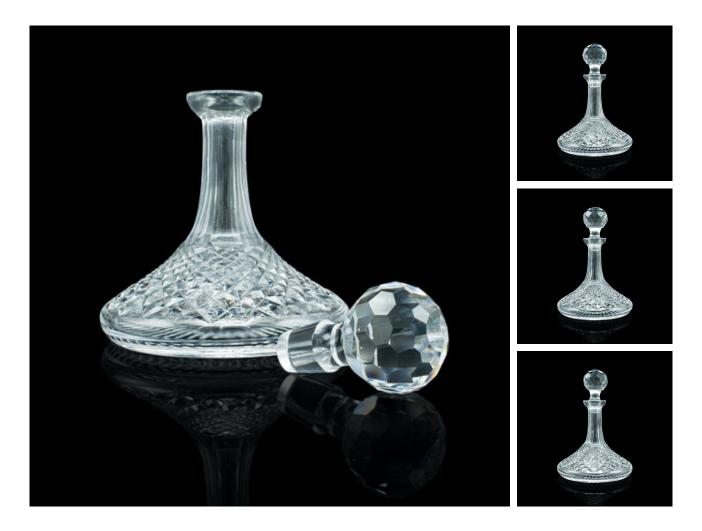

## **DESCRIPTION**

Our Stock # 18.8861

This is a vintage ship's decanter. An English, cut glass spirit or wine vessel, dating to the mid 20th century, circa 1950.

- Beautifully cut glass in the traditional 'ship's decanter' wide-base form
- Displays a desirable aged patina and in fine order throughout
- Dramatic diamond cut finish captures the light in superb fashion
- Quality faceted ball stopper sits neatly within the flared rim
- The wide form ideal for full-bodied reds such as Malbec or Shiraz

This is a striking vintage ship's decanter, offering a distinctive home for your favourite wines or spirits. Delivered polished and ready to enjoy.

Search  $\underline{\text{London Fine for } \#18.8861}$ , or scan the QR code for more photos and details