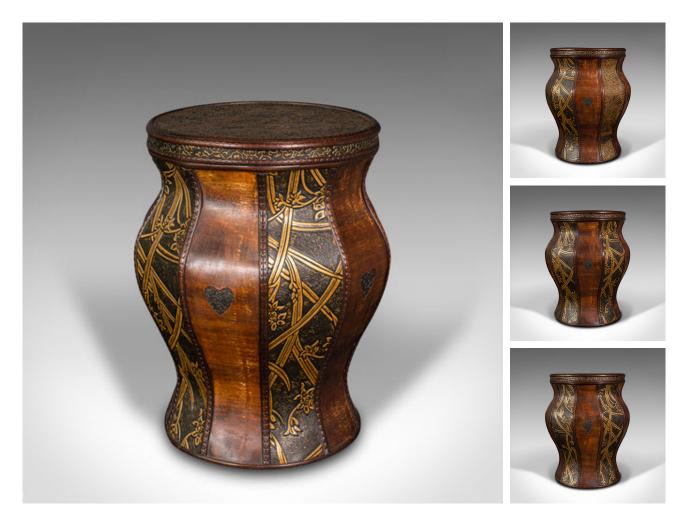

## DESCRIPTION

Our Stock # 18.8866

This is a vintage decorative lamp table. A Continental, leather and bentwood side table or plant stand with Italianate taste, dating to the late 20th century, circa 1970.

- Charmingly unusual with pleasingly tactile materials and decorative finish
- Displaying a desirable aged patina and in good order
- Enthusiastically embossed leather and bentwood present an appealing contrast
- The bentwood sections display fine grain interest and rich caramel hues
- Broad circular top with a generous diameter of 30.5cm (12'')
- Relief foliate and leaf medallion to the top adds fascinating detail
- Embossed leather circumference with an inset black and gold chased border
- Serpentine baluster form, with an octagonal panelled finish
- Each bentwood panel adorned with a heart motif over a textured ground
- Striking leather panels with broad leaf frond patterns in golden tones