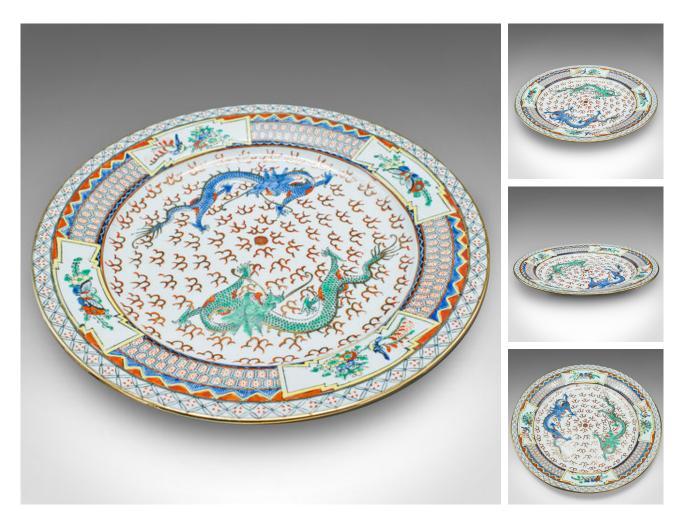

Vintage Display Plate, Chinese, Ceramic, Serving Dish, Art Deco, Dragons, C.1930

## **DESCRIPTION**

Our Stock # 18.8905

This is a vintage display plate. A Chinese, ceramic serving dish in Art Deco taste, dating to the early 20th century, circa 1930.

- Profusely decorated with dragons and fine pattern detail
- Displays a desirable aged patina and in good order
- Crisp white ceramic ground hosting a vibrant colour palette
- Two colourful dragons face off against each other
- Foliate panels upon a trio of ornate pattern borders