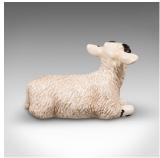

## Small Vintage Decorative Lamb, English, Ceramic, Livestock Figure, Circa 1990

## **DESCRIPTION**

Our Stock # 18.8885

This is a small vintage decorative lamb. An English, ceramic livestock figure by Beswick, dating to the late 20th century, circa 1990.

- Delightfully petite with an endearing demeanour
- Displays a desirable aged patina and in good order
- Pleasingly cast ceramic with a wool texture effect to the body
- Great character to the young lamb's face, with amber eyes and wide ears
- John Beswick signature maker's mark to the base

This is a sweet vintage decorative lamb, with a wonderful appearance and ideal for the collector or upon display shelves. Delivered polished and ready to enjoy.

Search  $\underline{\text{London Fine for } \#18.8885}$ , or scan the QR code for more photos and details