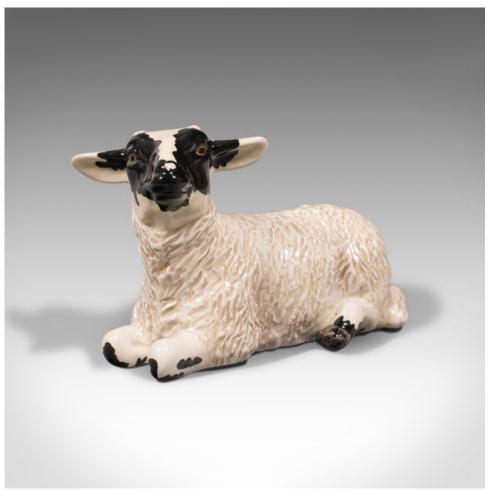

## Small Vintage Decorative Lamb, English, Ceramic, Livestock Figure, Circa 1990

## **DESCRIPTION**

Our Stock # 18.8885

This is a small vintage decorative lamb. An English, ceramic livestock figure by Beswick, dating to the late 20th century, circa 1990.

- Delightfully petite with an endearing demeanour
- Displays a desirable aged patina and in good order
- Pleasingly cast ceramic with a wool texture effect to the body
- Great character to the young lamb's face, with amber eyes and wide ears
- John Beswick signature maker's mark to the base

This is a sweet vintage decorative lamb, with a wonderful appearance and ideal for the collector or upon display shelves. Delivered polished and ready to enjoy.

Search  $\underline{\text{London Fine for } \#18.8885}$ , or scan the QR code for more photos and details