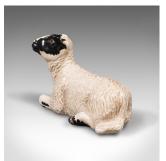

## Small Vintage Decorative Lamb, English, Ceramic, Livestock Figure, Circa 1990

## **DESCRIPTION**

Our Stock # 18.8885

This is a small vintage decorative lamb. An English, ceramic livestock figure by Beswick, dating to the late 20th century, circa 1990.

- Delightfully petite with an endearing demeanour
- Displays a desirable aged patina and in good order
- Pleasingly cast ceramic with a wool texture effect to the body
- Great character to the young lamb's face, with amber eyes and wide ears
- John Beswick signature maker's mark to the base

This is a sweet vintage decorative lamb, with a wonderful appearance and ideal for the collector or upon display shelves. Delivered polished and ready to enjoy.

Search  $\underline{\text{London Fine for } \#18.8885}$ , or scan the QR code for more photos and details