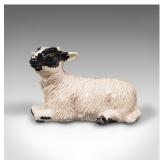

## Small Vintage Decorative Lamb, English, Ceramic, Livestock Figure, Circa 1990

## **DESCRIPTION**

Our Stock # 18.8885

This is a small vintage decorative lamb. An English, ceramic livestock figure by Beswick, dating to the late 20th century, circa 1990.

- Delightfully petite with an endearing demeanour
- Displays a desirable aged patina and in good order
- Pleasingly cast ceramic with a wool texture effect to the body
- Great character to the young lamb's face, with amber eyes and wide ears
- John Beswick signature maker's mark to the base

This is a sweet vintage decorative lamb, with a wonderful appearance and ideal for the collector or upon display shelves. Delivered polished and ready to enjoy.

Search  $\underline{\text{London Fine for } \#18.8885}$ , or scan the QR code for more photos and details