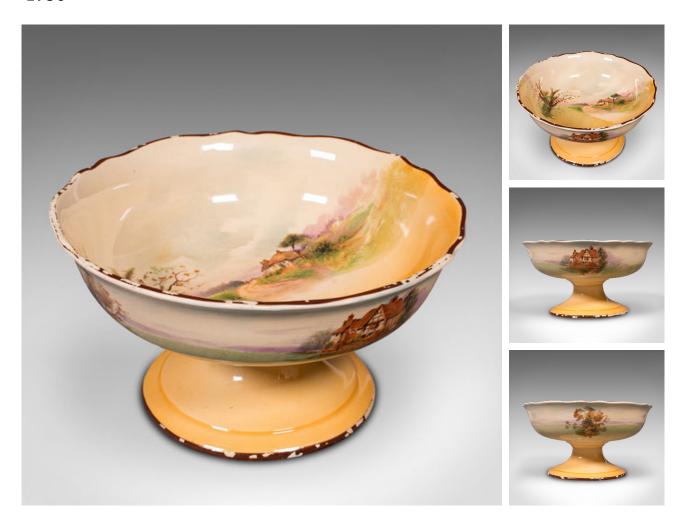

## **DESCRIPTION**

Our Stock # 18.8918

This is a vintage decorative footed bowl. An English, ceramic serving dish, dating to the early 20th century, circa 1930.

- Delightful landscape scenes with traditional English country side appeal
- Displays a desirable aged patina in good original order
- Cream ceramic accentuated with natural hues from light yellow to green
- Bowl interior fully decorated with a village scene against a sombre sky
- Four painted panels to the circumference add further appeal
- Raised upon a footed base, with Royal Doulton maker's mark to the reverse

This is a delightful vintage decorative footed bowl with appealing landscape detail and great colour. Delivered polished and ready to display.

Search  $\underline{\text{London Fine for } \#18.8918}$  , or scan the QR code for more photos and details