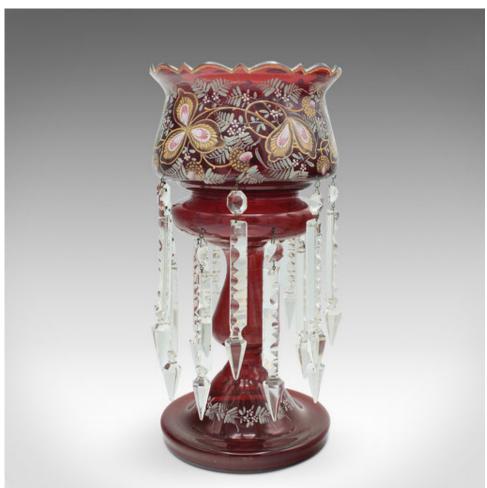

## Antique Cranberry Lustre, English, Crystal, Decorative, Candle Lamp, Victorian

## **DESCRIPTION**

Our Stock # 18.8887

This is an antique cranberry lustre. An English, glass and crystal decorative candle lamp, dating to the late Victorian period, circa 1900.

- Gorgeous colour depth and striking crystal lustre
- Displays a desirable aged patina and in good order
- Superb cranberry red blown glass presents excellent colour
- Adorned with quality crystal glass drop pendants with scallop pattern detail
- Upper body and base accentuated with hand-painted foliate motif

This is a wonderful antique cranberry lustre, with exceptional red glass and attractive crystal pendants. A treat for the table or mantlepiece. Delivered polished and ready to display.

Search  $\underline{\text{London Fine for } \#18.8887}$ , or scan the QR code for more photos and details