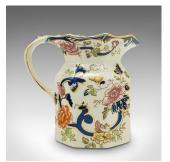

## **DESCRIPTION**

Our Stock # 18.8933

This is a vintage custard jug. An English, ceramic pouring or serving jug, dating to the late 20th century, circa 1970.

- Tasteful example of Art Deco revival with appealing colour
- Displays a desirable aged patina and in good order
- Quality glaze over a cream coloured ceramic ground
- Hand-painted and printed decor, with great colour and golden tones
- Maker's mark to the base for Mason's in Mandalay pattern

This is a charming vintage custard jug, ideal for serving at the dinner table. Delivered polished and ready to pour.

Search London Fine for #18.8933, or scan the QR code for more photos and details