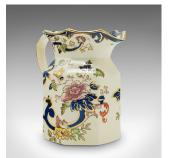

## **DESCRIPTION**

Our Stock # 18.8933

This is a vintage custard jug. An English, ceramic pouring or serving jug, dating to the late 20th century, circa 1970.

- Tasteful example of Art Deco revival with appealing colour
- Displays a desirable aged patina and in good order
- Quality glaze over a cream coloured ceramic ground
- Hand-painted and printed decor, with great colour and golden tones
- Maker's mark to the base for Mason's in Mandalay pattern

This is a charming vintage custard jug, ideal for serving at the dinner table. Delivered polished and ready to pour.

Search London Fine for #18.8933, or scan the QR code for more photos and details