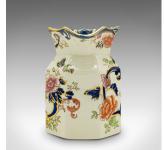

## **DESCRIPTION**

Our Stock # 18.8933

This is a vintage custard jug. An English, ceramic pouring or serving jug, dating to the late 20th century, circa 1970.

- Tasteful example of Art Deco revival with appealing colour
- Displays a desirable aged patina and in good order
- Quality glaze over a cream coloured ceramic ground
- Hand-painted and printed decor, with great colour and golden tones
- Maker's mark to the base for Mason's in Mandalay pattern

This is a charming vintage custard jug, ideal for serving at the dinner table. Delivered polished and ready to pour.

Search London Fine for #18.8933, or scan the QR code for more photos and details