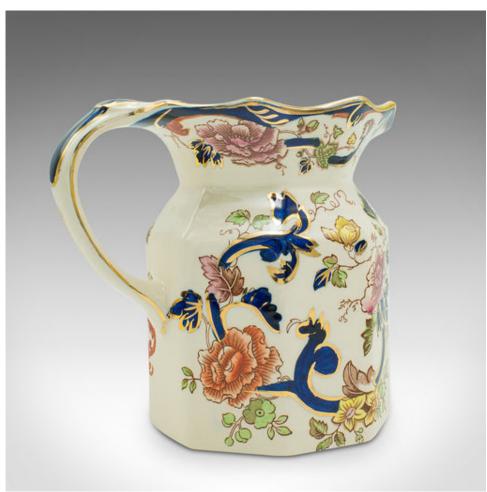

## **DESCRIPTION**

Our Stock # 18.8933

This is a vintage custard jug. An English, ceramic pouring or serving jug, dating to the late 20th century, circa 1970.

- Tasteful example of Art Deco revival with appealing colour
- Displays a desirable aged patina and in good order
- Quality glaze over a cream coloured ceramic ground
- Hand-painted and printed decor, with great colour and golden tones
- Maker's mark to the base for Mason's in Mandalay pattern

This is a charming vintage custard jug, ideal for serving at the dinner table. Delivered polished and ready to pour.

Search London Fine for #18.8933, or scan the QR code for more photos and details